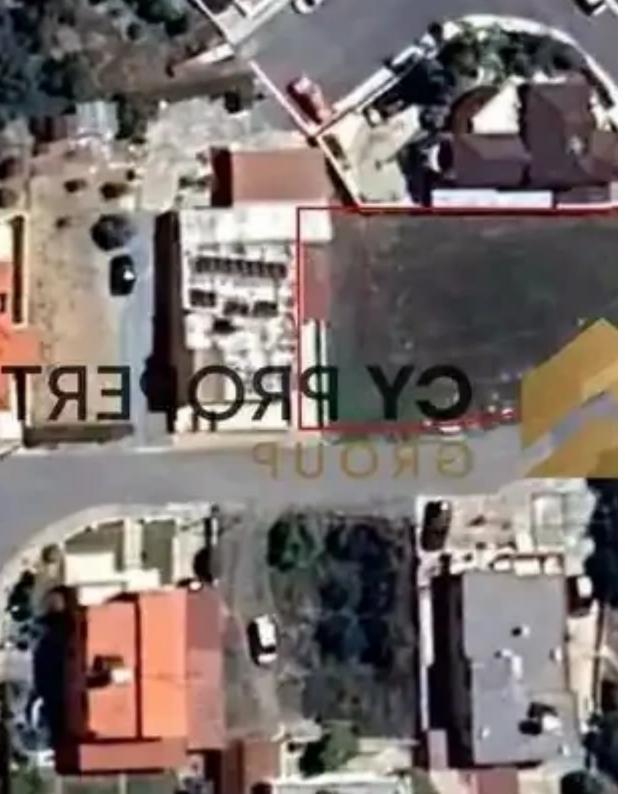

## Residential land 632 m<sup>2</sup>

Larnaka, Dromolaxia-7020, Cyprus

This ad is presented by listings admin, under supervision from,

Licensed Real Estate Agent Reg no: 1234, Lic no: 603/E

**Offered at:** € 152,900

""Residential plot for sale located in Dromolaxia village, which is close to all amenities as schools, bank, bakery and supermarkets. The plot falls within planning zone ??6, with building density coefficient of 90%, coverage coefficient 50%, in 2 floors and 10m height. It is suitable for houses and block of flats. Title Deed available.""...