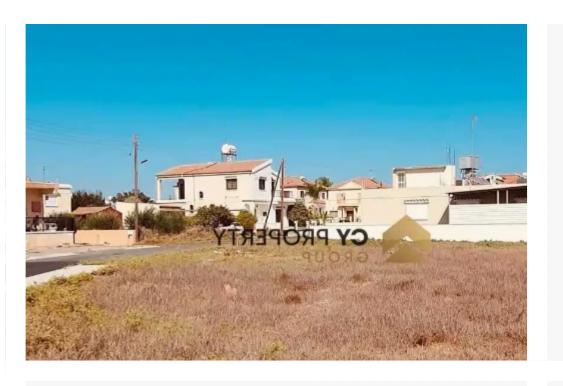

## Residential land 632 m<sup>2</sup>

Larnaka, Dromolaxia-7020, Cyprus

This ad is presented by listings admin, under supervision from,

Licensed Real Estate Agent Reg no: 1234, Lic no: 603/E

**Offered at:** € 152,900

""Residential plot for sale located in Dromolaxia village, which is close to all amenities as schools, bank, bakery and supermarkets. The plot falls within planning zone ??6, with building density coefficient of 90%, coverage coefficient 50%, in 2 floors and 10m height. It is suitable for houses and block of flats. Title Deed available.""...