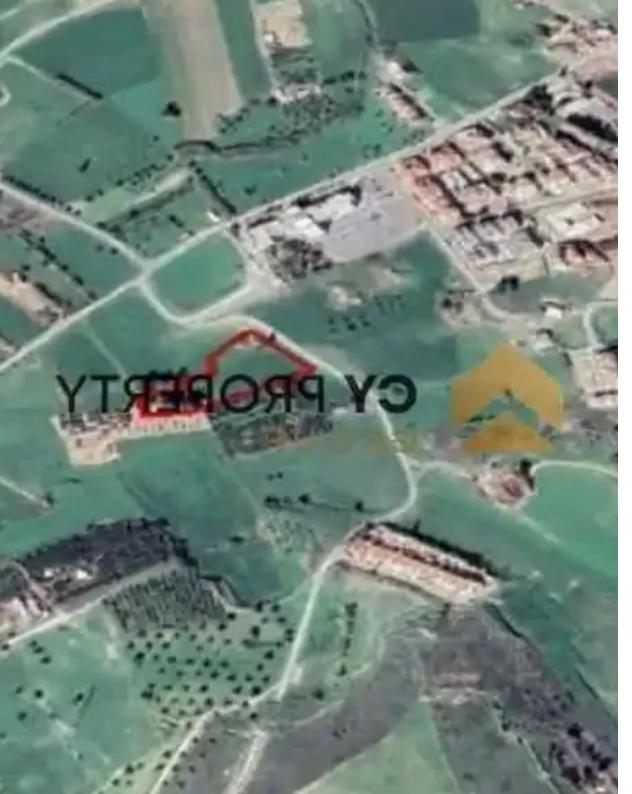

""Filed for sale located in Pyla Village, which is close to all amenities, shops, restaurants, schools, supermarket and five minutes drive distance to University of Central Lancashire Cyprus. The field belong to the residential zone. However has an area of 8,436 sqm, which the 2812 sq.m. is for sale. It is suitable for houses and block of flats. Title Deed available.""...