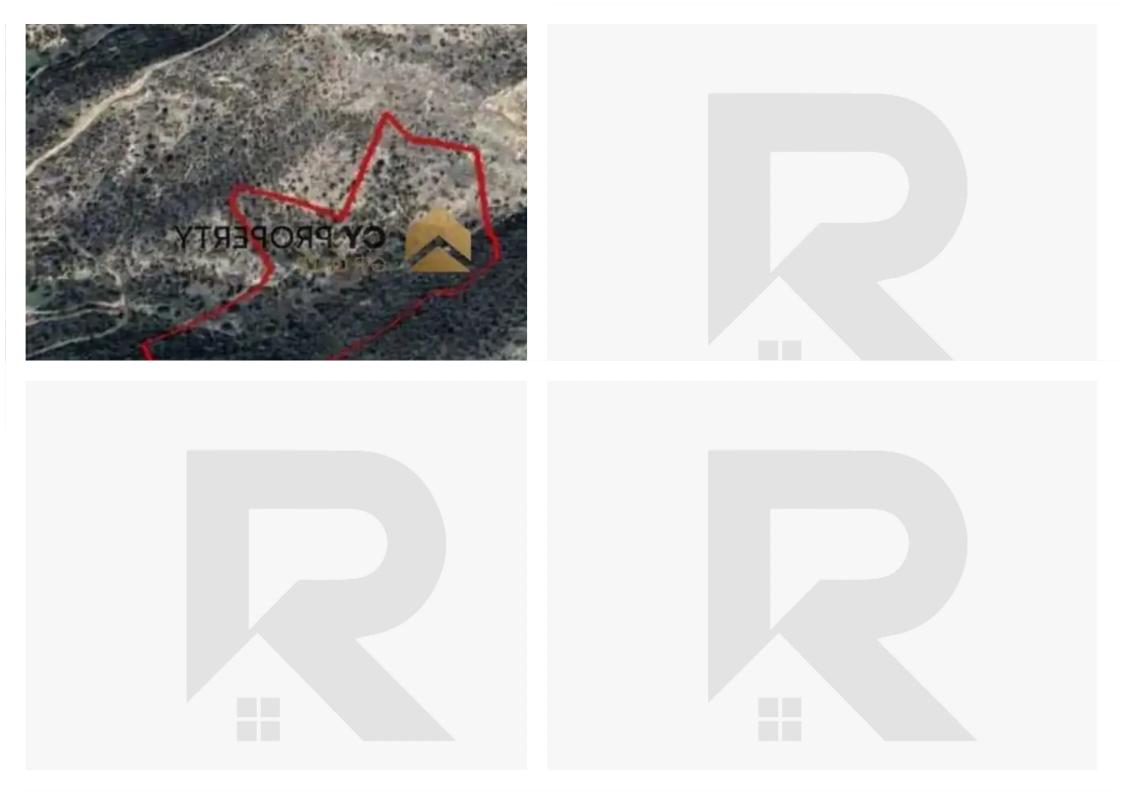

## Agricultural land 24415 m<sup>2</sup>

Larnaka, Maroni-7737, Cyprus

This ad is presented by listings admin, under supervision from,

Licensed Real Estate Agent Reg no: 1234, Lic no: 603/E

**Offered at:** € 96,000

""Agricultural field available for sale located in Maroni village. The field falls within agricultural planning zone ?3 with 10% building density, 10% coverage, 2 floors and a maximum height of 8,3m. It is suitable for storage room construction. Title Deed available.""...

## **Estate on map:**

Website: realty.com.cy/p/agricultural-land-24415-m²-

ba4571022

Email: info@rimatech.com.cy

**Phone:** +35795958898 // +35725714014

This ad is presented by listings admin, under supervision from,