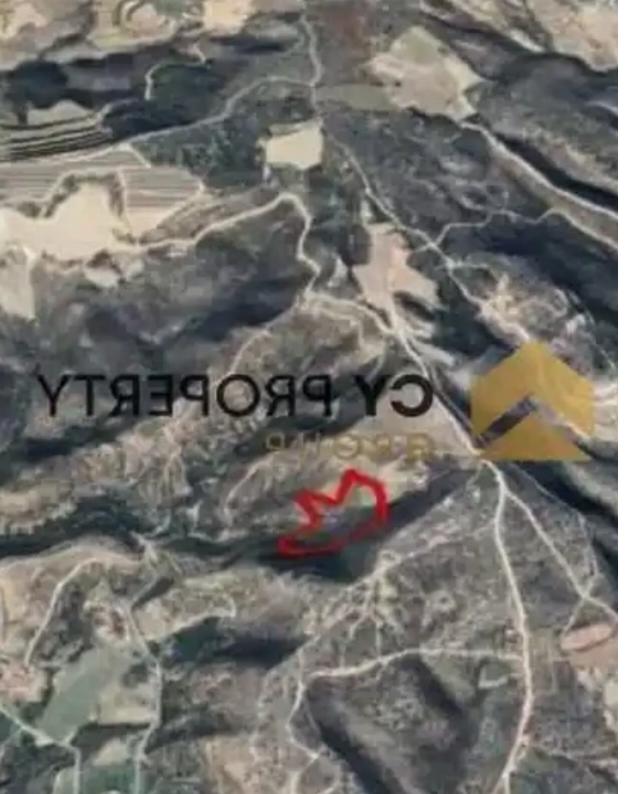

## Agricultural land 24415 m<sup>2</sup>

Larnaka, Maroni-7737, Cyprus

This ad is presented by listings admin, under supervision from,

Licensed Real Estate Agent Reg no: 1234, Lic no: 603/E

**Offered at:** € 96,000

""Agricultural field available for sale located in Maroni village. The field falls within agricultural planning zone ?3 with 10% building density, 10% coverage, 2 floors and a maximum height of 8,3m. It is suitable for storage room construction. Title Deed available.""...

## **Estate on map:**

Website: realty.com.cy/p/agricultural-land-24415-m²-

ba4571022

Email: info@rimatech.com.cy

**Phone:** +35795958898 // +35725714014

This ad is presented by listings admin, under supervision from,