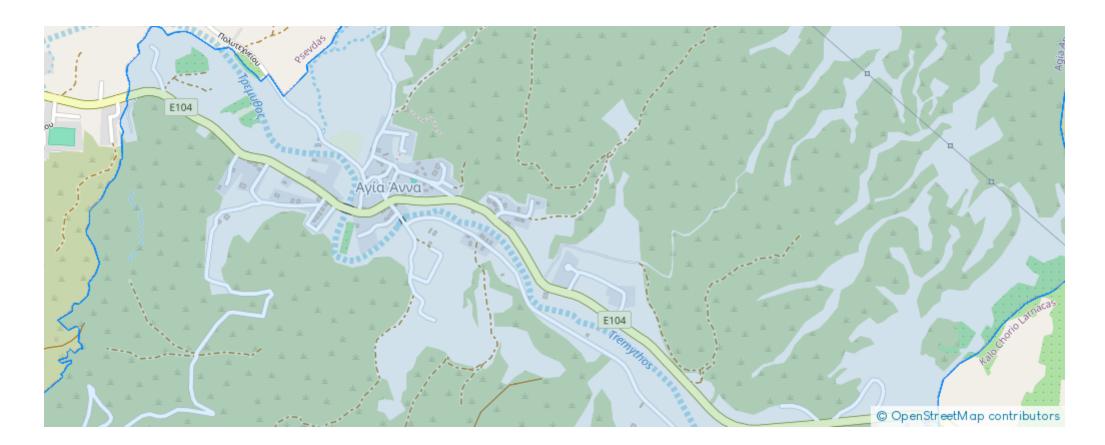

## Residential land 5200 m<sup>2</sup>

Larnaka, Agia-Anna-7641 , Cyprus This ad is presented by listings admin, under supervision from , Licensed Real Estate Agent Reg no: 1234, Lic no: 603/E

Offered at: €350,000 Estate ID: 71967 Ref: ba4584680







""Residential field available for sale located in Agia Anna village. It is suitable for houses and block of flats. Title Deed available.""...

## Estate on map:







## Website: realty.com.cy/p/residential-land-5200-m<sup>2</sup>-ba4584680

Email: info@rimatech.com.cy

**Phone:** +35795958898 // +35725714014

This ad is presented by listings admin, under supervision from , Licensed Real Estate Agent Reg no: 1234, Lic no: 603/E