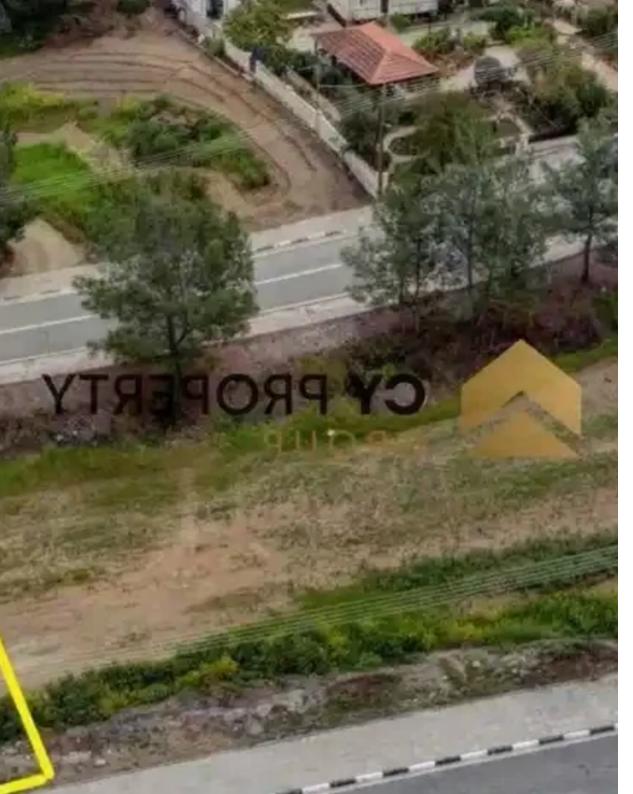

## Residential land 520 m<sup>2</sup>

Larnaka, Mosfiloti-7647, Cyprus

This ad is presented by listings admin, under supervision from ,

Licensed Real Estate Agent Reg no: 1234, Lic no: 603/E

**Offered at:** € 63,000

""Residential plot available for sale in Mosfiloti village of Larnaca District. It is located close to some amenities and services and about 2km east of Nicosia – Limassol highway. The plot abuts on a registered road with a frontage of approximately 61 meters, it has regular shape and flat surface. The property lies within Planning Zone H4 with a maximum building ratio of 40%, coverage ratio of 25%, on 2 floors and maximum height of 8,30m.""...