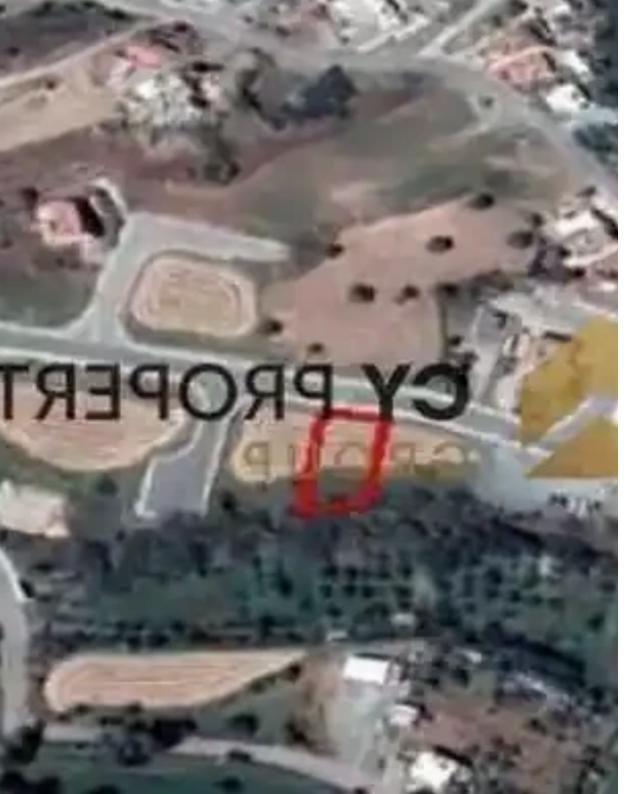

## Residential land 683 m<sup>2</sup>

Larnaka, Mosfiloti-7647, Cyprus

This ad is presented by listings admin, under supervision from , Licensed Real Estate Agent Reg no: 1234, Lic no: 603/E

**Offered at:** €74,000

**Estate ID:** 71975

**Ref:** ba4570996

Total plot's-land's area: 683 m²

Coverage: 50 %

Density: 90 %

Available from: 2024-10-25

Offered at: **74,00**0

Type: Residential

""Plot for sale in a residential area located in Mosfiloti village. This property fall within the "H2" Residential Zone which allows for 90% building density, 50% building coverage, 2 floors and up to 8.30 meters height. The property is covered by all utility services. It is suitable for house and block of flats.