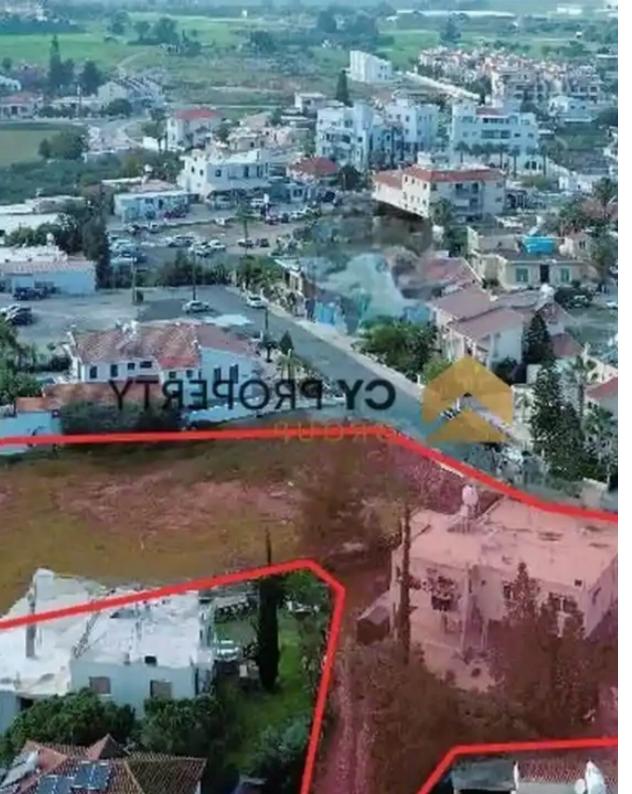

""Available for sale is the 3/5 share of a residential plot, which correspond to an area of approximately 1.523 sq.m. of a future plot, in a quiet area in Pyla Community. It is located 900 meters southwest of the Uclan University and 1.2 km west of the motorway. It has an irregular shape, a smooth flat surface and street front of 15 meters on a public road. It lies within town planning zone H2 which has a building density of 90%, allowing for the construction of a two-storey building. Within the property there is a two-storey building with no economic value. The building is occupied. The property offers excellent access to the motorway and is only 5 minutes from the beaches of the area. The ...