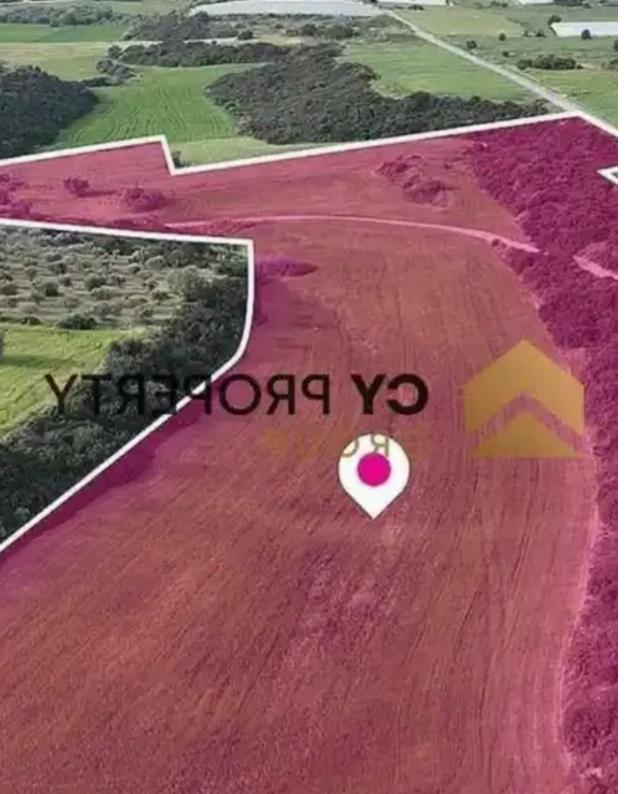

## Agricultural land 23078 m<sup>2</sup>

Larnaka, Mazotos-7577, Cyprus

This ad is presented by listings admin, under supervision from,

Licensed Real Estate Agent Reg no: 1234, Lic no: 603/E

**Offered at:** € 105,000

"""Agricultural field for sale in Anafotida village. It is located 19 km southwest of Larnaca, with easy access from the Larnaca - Limassol highway, from the centre of the village, approximately 2,6 km south of the centre of the village and around 520 meters south of the main road that connects Anafotia - Mazotos - Alaminos villages. The property falls within the zone ?3 which offers a building density of 10%. Title deed available."""...