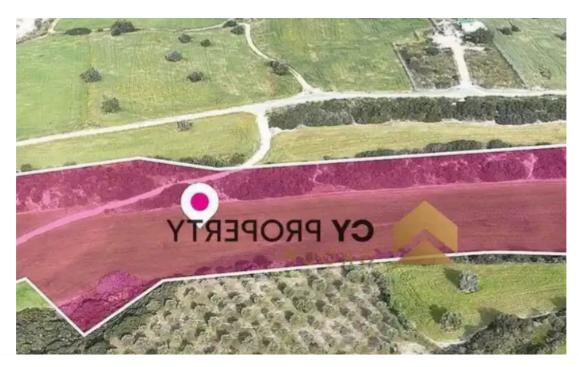

## Agricultural land 23078 m<sup>2</sup>

Larnaka, Mazotos-7577, Cyprus

This ad is presented by listings admin, under supervision from,

Licensed Real Estate Agent Reg no: 1234, Lic no: 603/E

**Offered at:** € 105,000

"""Agricultural field for sale in Anafotida village. It is located 19 km southwest of Larnaca, with easy access from the Larnaca - Limassol highway, from the centre of the village, approximately 2,6 km south of the centre of the village and around 520 meters south of the main road that connects Anafotia - Mazotos - Alaminos villages. The property falls within the zone ?3 which offers a building density of 10%. Title deed available."""...