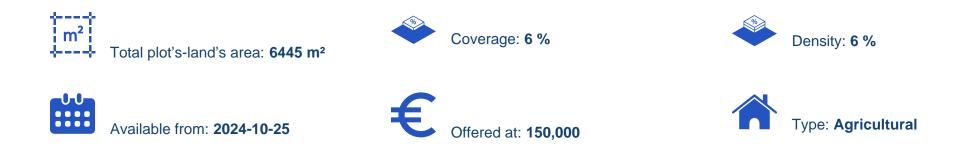

## Agricultural land 6445 m<sup>2</sup>

Larnaka, Skarinou-7731 , Cyprus This ad is presented by listings admin, under supervision from , Licensed Real Estate Agent Reg no: 1234, Lic no: 603/E

Offered at: €150,000 Estate ID: 71979 Ref: ba4659988

"""Agricultural field for sale in Scarinou community, of Larnaca District. It is located at a distance approximately 2 km northeast of the community centre and approximately 1.2 km north from the Larnaca - Limassol highway. The field has an almost triangular shape with an almost flat surface and it is accessible through a registration road. The property falls within the Protection Zone Z1, having a building density of 6%.""""...