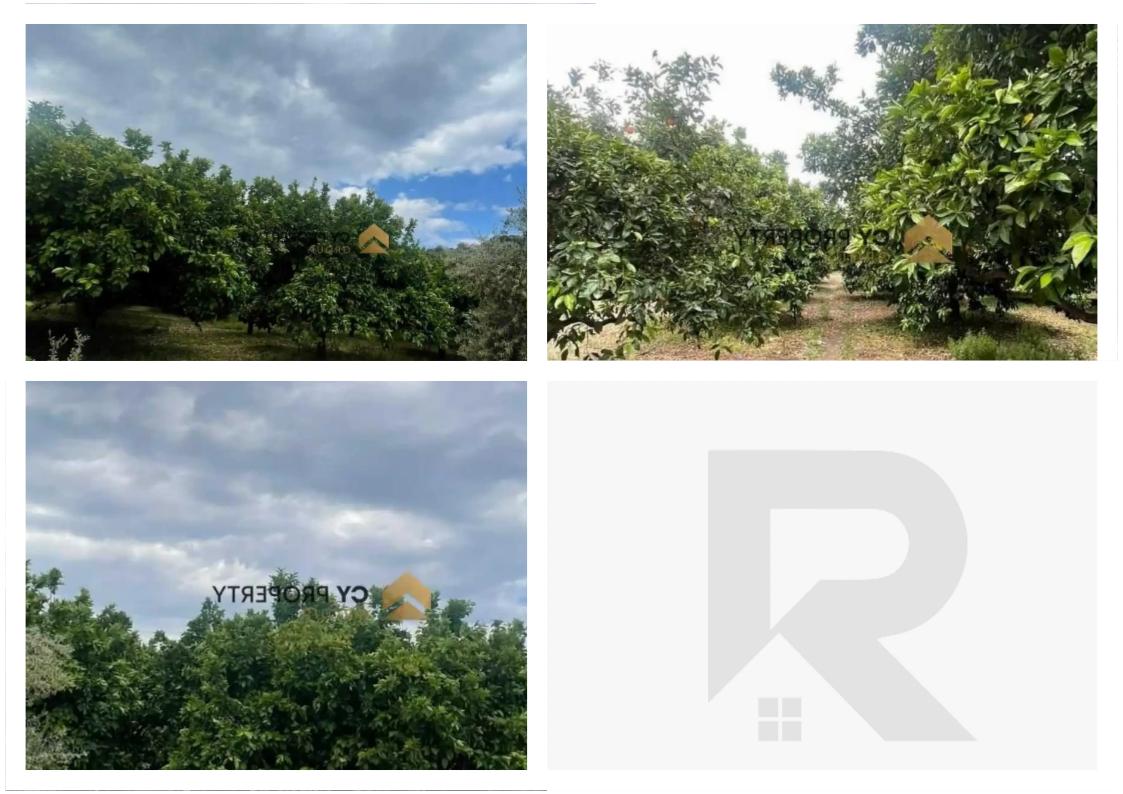

"""Agricultural field for sale in Scarinou community, of Larnaca District. It is located at a distance approximately 2 km northeast of the community centre and approximately 1.2 km north from the Larnaca - Limassol highway. The field has an almost triangular shape with an almost flat surface and it is accessible through a registration road. The property falls within the Protection Zone Z1, having a building density of 6%.""""...