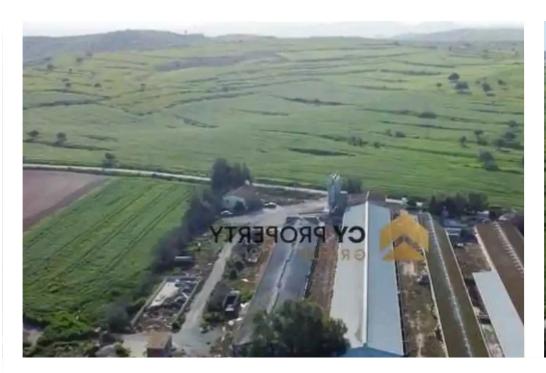

"""The property for sale is a pig farm in Petrofani community of Larnaca district. It is situated approximately 365 meters northwest from the center of the community and approximately 830 meters southeast from the connecting road Athienou - Koshi. The pig farm also benefits from a relatively easy access to the motorway, as well as neighbouring communities and surrounding agricultural properties. It has a regular shape and an even surface. It abuts onto a public registered road along its southwestern boundary with frontage of approximately 116 meters. In total there are six (6) buildings/structures/residences within the property which were constructed in circa 1990. Within the property ther...