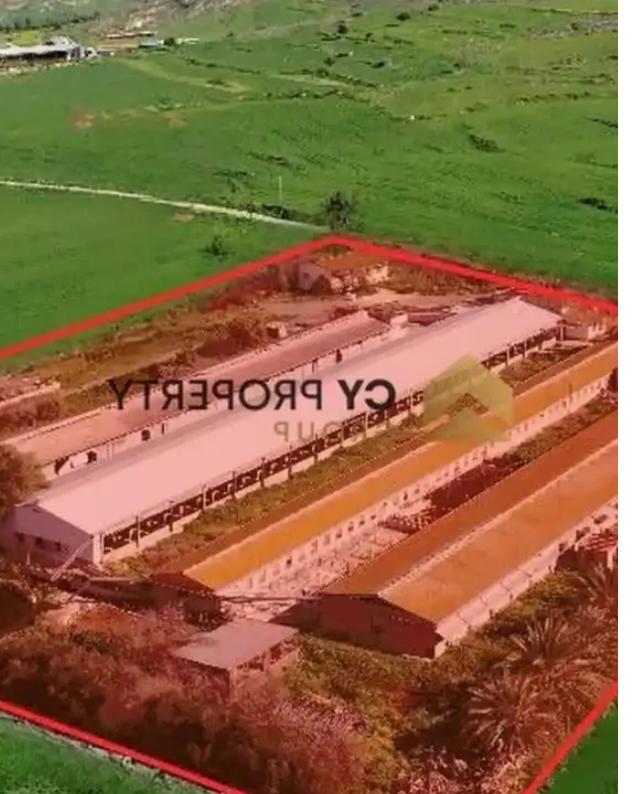

"""The property for sale is a pig farm in Petrofani community of Larnaca district. It is situated approximately 365 meters northwest from the center of the community and approximately 830 meters southeast from the connecting road Athienou - Koshi. The pig farm also benefits from a relatively easy access to the motorway, as well as neighbouring communities and surrounding agricultural properties. It has a regular shape and an even surface. It abuts onto a public registered road along its southwestern boundary with frontage of approximately 116 meters. In total there are six (6) buildings/structures/residences within the property which were constructed in circa 1990. Within the property ther...