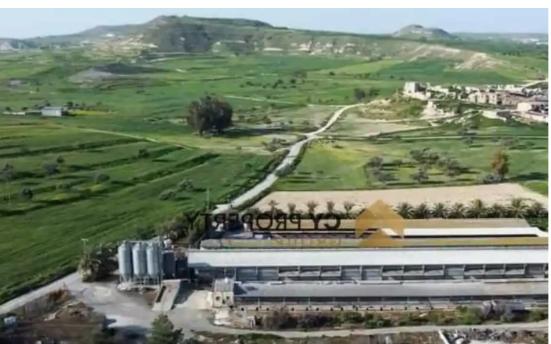

"""The property for sale is a pig farm in Petrofani community of Larnaca district. It is situated approximately 365 meters northwest from the center of the community and approximately 830 meters southeast from the connecting road Athienou - Koshi. The pig farm also benefits from a relatively easy access to the motorway, as well as neighbouring communities and surrounding agricultural properties. It has a regular shape and an even surface. It abuts onto a public registered road along its southwestern boundary with frontage of approximately 116 meters. In total there are six (6) buildings/structures/residences within the property which were constructed in circa 1990. Within the property ther...