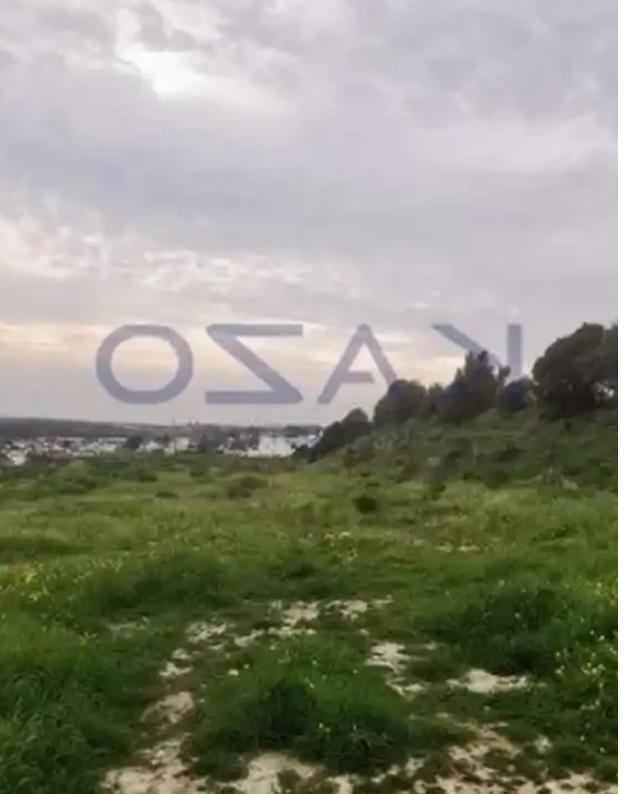

## Residential land 563 m<sup>2</sup>

Limassol, Episkopi-4620, Cyprus

This ad is presented by listings admin, under supervision from ,

Licensed Real Estate Agent Reg no: 1234, Lic no: 603/E

**Offered at:** € 157,000

**Estate ID:** 71982

**Ref:** ba5430968

Total plot's-land's area: 563 m²

Coverage: 45 %

Density: 80 %

Available from: 2024-10-25

Offered at: **157,000** 

Type: Residential

""This plot parcel is available for sale at an incredible price. The plot holds an H2? building zone, with an 80% density ratio and 45% coverage ratio, enabling a two floors development and an 8.3 meters in height allowance. The plot is situated in the southern district of Episkopi, offering easy access to Limassol Kourion beach. Call us now or book a viewing form!""...