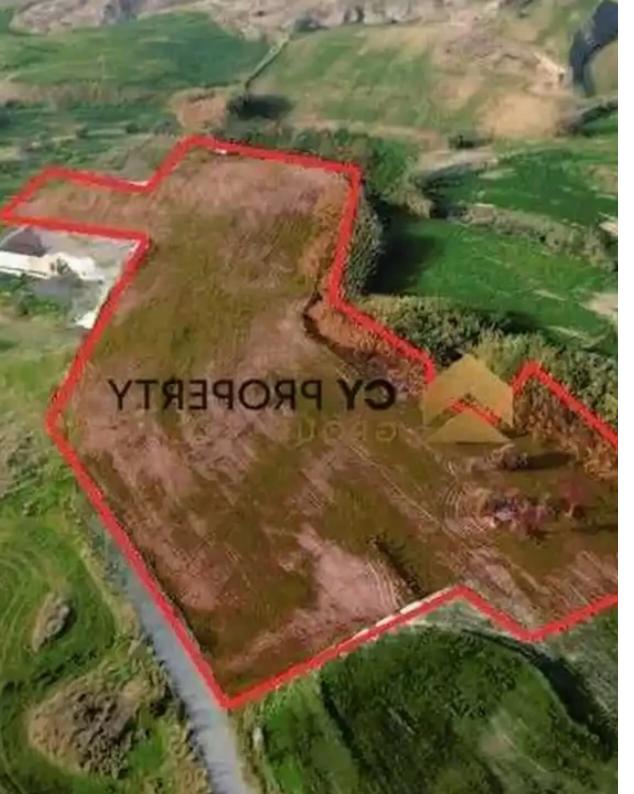

## (Share) Residential land 20068

 $m^2$ 

Larnaka, Avdellero-7501, Cyprus

This ad is presented by listings admin, under supervision from ,

Licensed Real Estate Agent Reg no: 1234, Lic no: 603/E

**Offered at:** € 110,000

""Available for sale is the 1/3 undivided share of a residential field, which corresponds to an area of approximately 6,689 sqm, in Avdellero village of Larnaca district. It is situated approximately 200 meters south of the village centre and about 70 meters east of Nikkis Avenue. It has a regular shape with an inclined surface and it is accessible though an under-registration road. The property falls within the Residential Zone H2, having a building density of 90%.""...