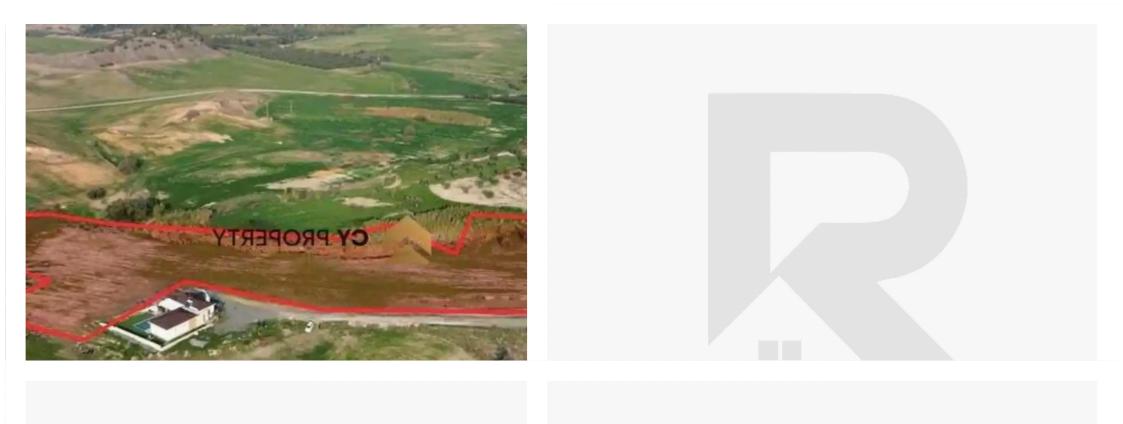

## (Share) Residential land 20068

 $m^2$ 

Larnaka, Avdellero-7501, Cyprus

This ad is presented by listings admin, under supervision from ,

Licensed Real Estate Agent Reg no: 1234, Lic no: 603/E

**Offered at:** € 110,000

""Available for sale is the 1/3 undivided share of a residential field, which corresponds to an area of approximately 6,689 sqm, in Avdellero village of Larnaca district. It is situated approximately 200 meters south of the village centre and about 70 meters east of Nikkis Avenue. It has a regular shape with an inclined surface and it is accessible though an under-registration road. The property falls within the Residential Zone H2, having a building density of 90%.""...