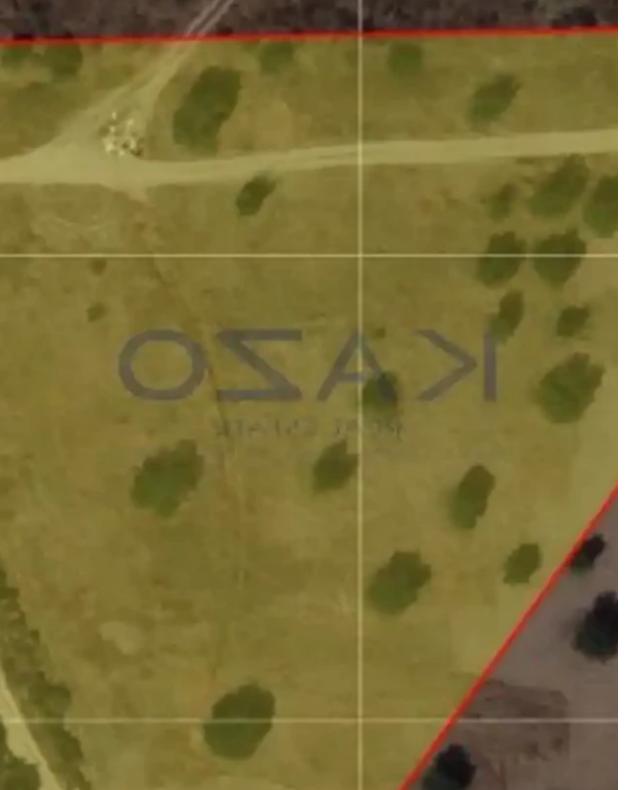

## Residential land 11554 m<sup>2</sup>

Limassol, Agia-Paraskevi-Hills-Germasogeias-Village-4049, Cyprus
This ad is presented by listings admin, under supervision from,
Licensed Real Estate Agent Reg no: 1234, Lic no: 603/E

**Offered at:** €5,500,000

**Estate ID:** 71985

**Ref:** ba5430957

Total plot's-land's area: 11554 m²

Coverage: 45 %

Density: 80 %

Available from: 2024-10-25

Offered at: 5,500,000

Гуре: **Residential** 

""A large Residential Land parcel is available for sale on the border of Agios Athanasios and Germasoyeia Municipality. The residential parcel sits on 11,554 square meters of land area and holds an ??7 building zone, with an 80% density ratio and 45% coverage ratio, with the allowance of 3 floors and 13.5 meters. Book a viewing form or call us now to find out more information.""...