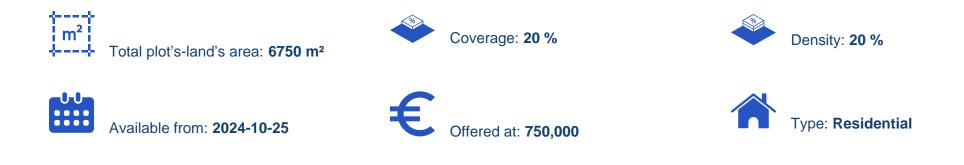

## Residential land 6750 m<sup>2</sup>

Limassol, Parekklisia-4520 , Cyprus This ad is presented by listings admin, under supervision from , Licensed Real Estate Agent Reg no: 1234, Lic no: 603/E

Offered at: €750,000 Estate ID: 71987 Ref: ba5430951

mpe

""We are pleased to offer you a residential plot with a panoramic view located in a quiet area on the way to the village of Paraklisia, Limassol, that is available for sale. The plot is situated in an excellent location with an unobstructed valley view. It is ideal for building a private residence with a covered area up to 1350sqm within proximity to amenities and easy access to the highway and to the Saint Raphael Marina. The land is sold with a division license for a plot. Town planning Zone H6 Density 0.20, coverage 0.20 Two floors Residential area 2km from the St Raphael beach. Call us now or book a viewing form and we will contact you.""...