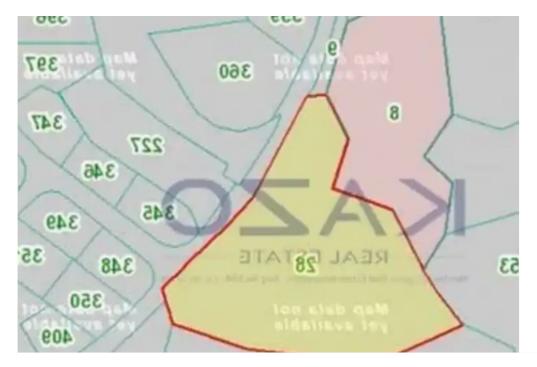

## Residential land 6750 m<sup>2</sup>

Limassol, Parekklisia-4520 , Cyprus This ad is presented by listings admin, under supervision from , Licensed Real Estate Agent Reg no: 1234, Lic no: 603/E

Offered at: €750,000 Estate ID: 71987 Ref: ba5430951

mpe









""We are pleased to offer you a residential plot with a panoramic view located in a quiet area on the way to the village of Paraklisia, Limassol, that is available for sale. The plot is situated in an excellent location with an unobstructed valley view. It is ideal for building a private residence with a covered area up to 1350sqm within proximity to amenities and easy access to the highway and to the Saint Raphael Marina. The land is sold with a division license for a plot. Town planning Zone H6 Density 0.20, coverage 0.20 Two floors Residential area 2km from the St Raphael beach. Call us now or book a viewing form and we will contact you.""...

## **Estate on map:**







## Website: realty.com.cy/p/residential-land-6750-m<sup>2</sup>-ba5430951

Email: info@rimatech.com.cy

Phone: