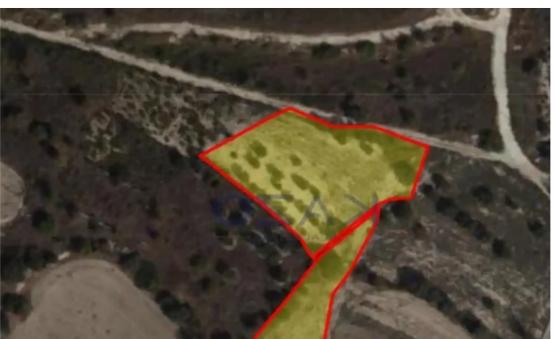

""""The residential land parcel is available for sale in the beautiful village of Agios Ambrosios. The land parcel holds an H5 building zone allowance, with the extent of 3,011 square meters of residential land. The H5 zone offers a density ratio of 30% and a coverage ratio of 20%, with a two-floor building allowance. Agios Ambrosios is located 30 kilometers from Limassol City, offering a peaceful and relaxing environment. Call us now or send us an email and we will contact you for a viewing!"""...