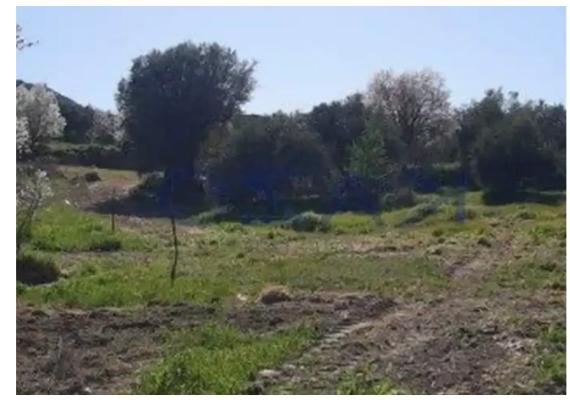

## Residential land 3011 m<sup>2</sup>

Limassol, Agios-Amvrosios-4710, Cyprus

This ad is presented by listings admin, under supervision from,

Licensed Real Estate Agent Reg no: 1234, Lic no: 603/E

**Offered at:** €70,000

""""The residential land parcel is available for sale in the beautiful village of Agios Ambrosios. The land parcel holds an H5 building zone allowance, with the extent of 3,011 square meters of residential land. The H5 zone offers a density ratio of 30% and a coverage ratio of 20%, with a two-floor building allowance. Agios Ambrosios is located 30 kilometers from Limassol City, offering a peaceful and relaxing environment. Call us now or send us an email and we will contact you for a viewing!"""...