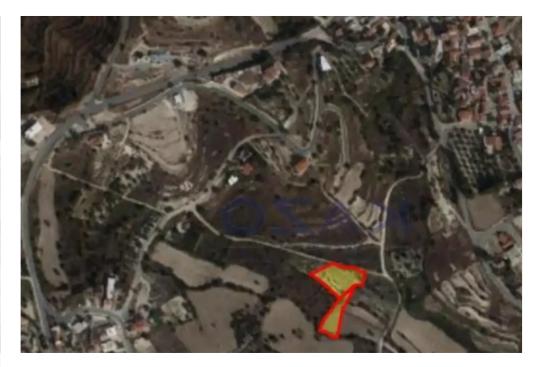

""""The residential land parcel is available for sale in the beautiful village of Agios Ambrosios. The land parcel holds an H5 building zone allowance, with the extent of 3,011 square meters of residential land. The H5 zone offers a density ratio of 30% and a coverage ratio of 20%, with a two-floor building allowance. Agios Ambrosios is located 30 kilometers from Limassol City, offering a peaceful and relaxing environment. Call us now or send us an email and we will contact you for a viewing!"""...