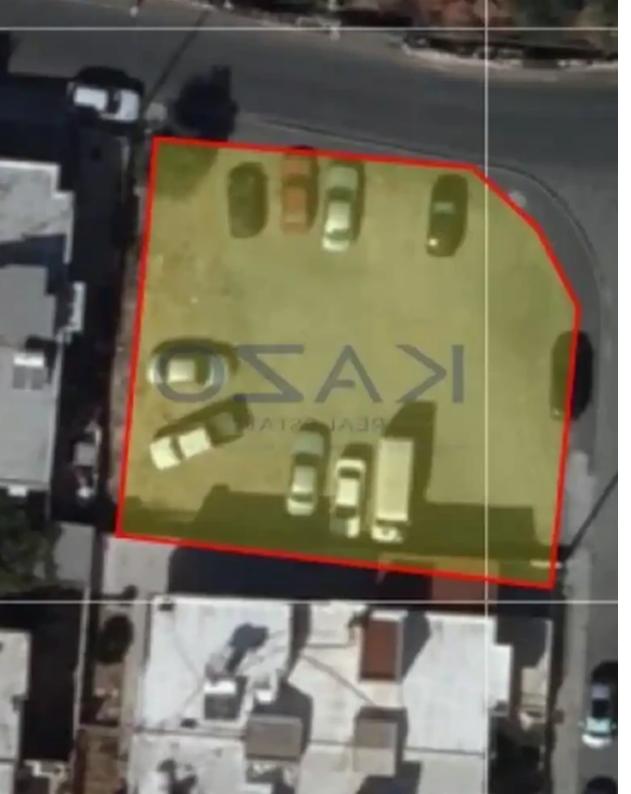

Type: Residential

""Residential plot parcel available for sale in Agia Fyla area, located north of Limassol motorway. The residential plot sits on 521 square meters and holds a Ka6 building zone, offering a 90% density ratio and 50% coverage ratio, with the allowance of three floors and 13.5 meters in height. The plot parcel is located on the northern side of the Limassol motorway and it offers easy access to the center. Call us now or book a viewing form to view this incredible plot offer.""...