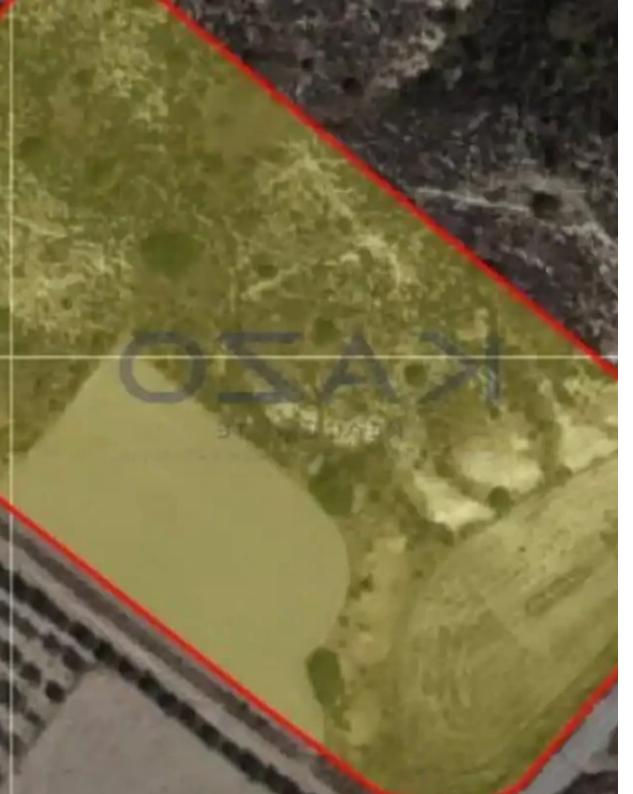

## Residential land 16177 m<sup>2</sup>

Limassol, Monagroulli-4524, Cyprus

This ad is presented by listings admin, under supervision from,

Licensed Real Estate Agent Reg no: 1234, Lic no: 603/E

**Offered at:** € 670,000

**Estate ID:** 71990

**Ref:** ba5430954

Total plot's-land's area: 16177 m²

Coverage: 20 %

Density: 20 %

Available from: 2024-10-25

Offered at: 670,000

Type: Residential

""An amazing land parcel with a residential zone of H6 is now available for sale in the beautiful area of Monagroulli. The residential land offers a 20% density and coverage ratio, holds an H6 building zone, and sits on a 16,177 square meters of land area. It is an ideal land parcel for investors who seek to develop housing units. Call us now or book a viewing form.""...