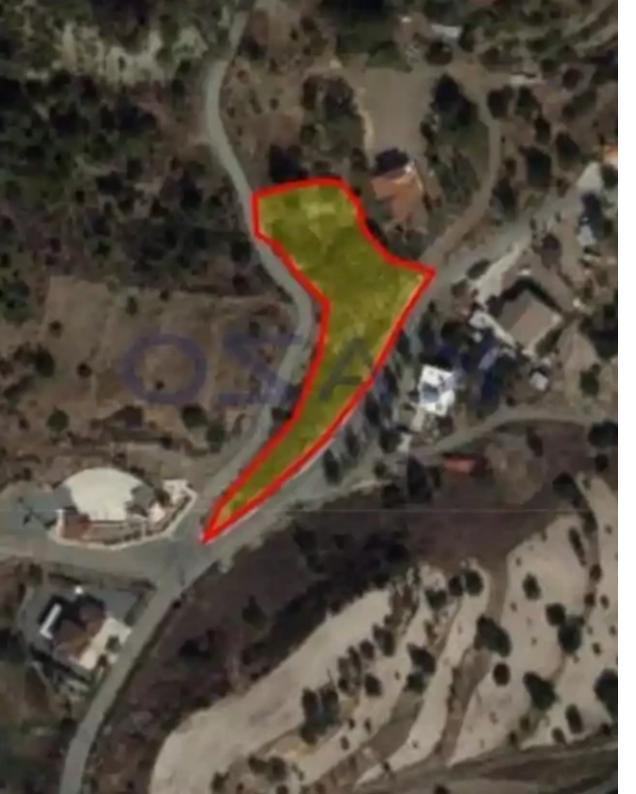

## Residential land 3258 m<sup>2</sup>

Limassol, Apsiou-4542 , Cyprus This ad is presented by listings admin, under supervision from , Licensed Real Estate Agent Reg no: 1234, Lic no: 603/E

Offered at: € 93,000 Estate ID: 71991 Ref: ba5430945

""Residential land parcel available for sale in Apsiou village, Limassol. The land parcel holds 3,258 square meters and offers an H7 building zone, with a 15% coverage and density ratio. Apsiou village is just a 30-minute driving distance from Limassol city center. Call us now at 99-222827 or book a viewing form and we will contact you.""...