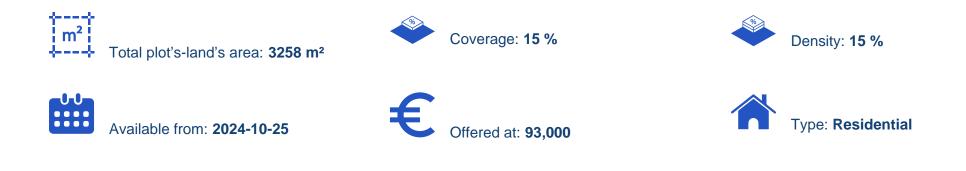

## Residential land 3258 m<sup>2</sup>

Limassol, Apsiou-4542 , Cyprus This ad is presented by listings admin, under supervision from , Licensed Real Estate Agent Reg no: 1234, Lic no: 603/E

Offered at: € 93,000 Estate ID: 71991 Ref: ba5430945

""Residential land parcel available for sale in Apsiou village, Limassol. The land parcel holds 3,258 square meters and offers an H7 building zone, with a 15% coverage and density ratio. Apsiou village is just a 30-minute driving distance from Limassol city center. Call us now at 99-222827 or book a viewing form and we will contact you.""...