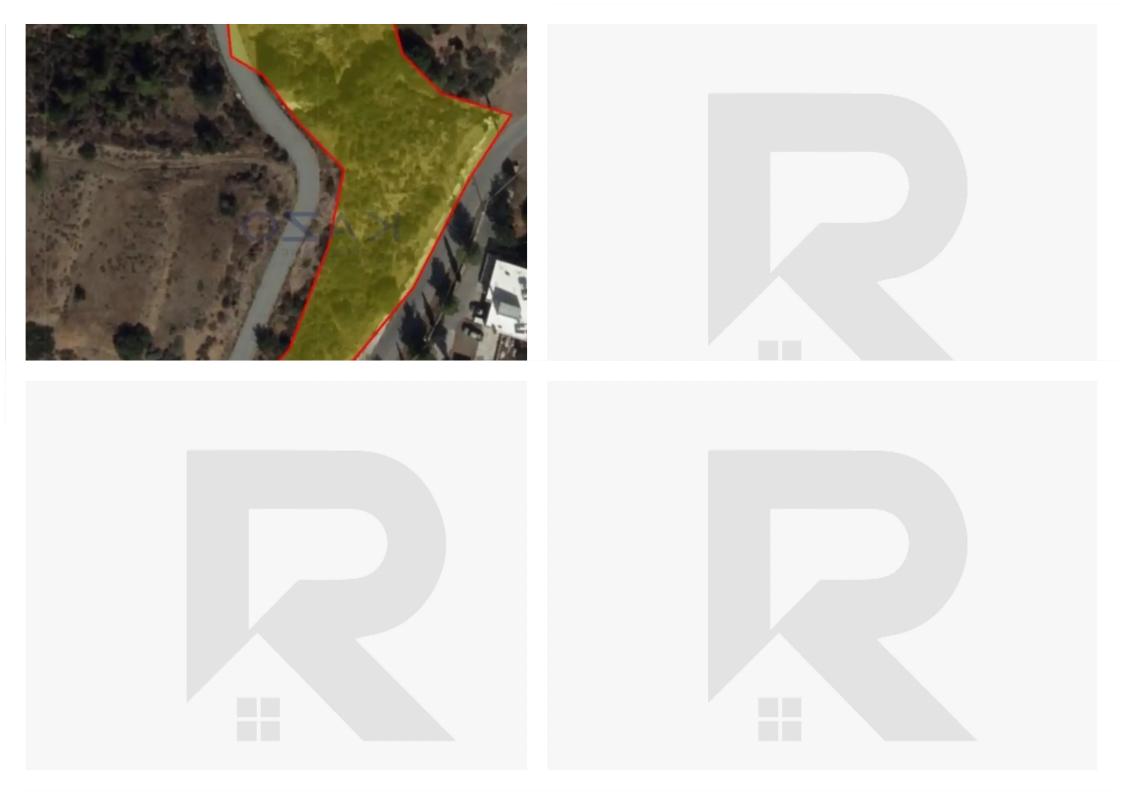

## Residential land 3258 m<sup>2</sup>

Limassol, Apsiou-4542 , Cyprus This ad is presented by listings admin, under supervision from , Licensed Real Estate Agent Reg no: 1234, Lic no: 603/E

Offered at: € 93,000 Estate ID: 71991 Ref: ba5430945

""Residential land parcel available for sale in Apsiou village, Limassol. The land parcel holds 3,258 square meters and offers an H7 building zone, with a 15% coverage and density ratio. Apsiou village is just a 30-minute driving distance from Limassol city center. Call us now at 99-222827 or book a viewing form and we will contact you.""...