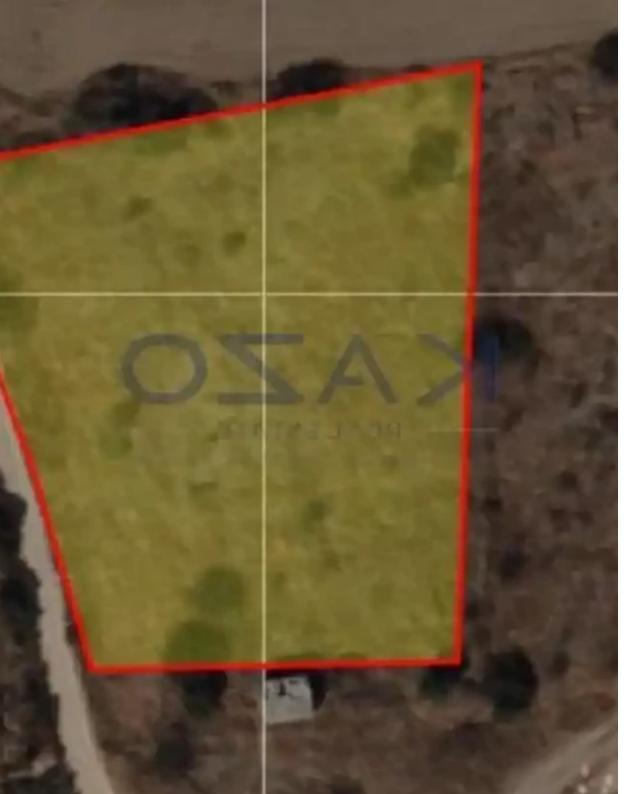

## Residential land 2147 m<sup>2</sup>

Limassol, Agia-Paraskevi-Hills-Germasogeias-Village-4049, Cyprus This ad is presented by listings admin, under supervision from, Licensed Real Estate Agent Reg no: 1234, Lic no: 603/E

Offered at:  $\leq 900,000$ 

**Estate ID:** 71992

**Ref:** ba5430956

Total plot's-land's area: 2147 m²

Coverage: 45 %

Density: 80 %

Available from: 2024-10-25

Offered at: 900,000

Type: Residential

""Residential Land parcel is available for sale in the borders of Germasoyeia and Agios Athanasios municipalities. The land parcel holds a Ka7 building zone with an 80% density ratio and 45% coverage ratio and it sits on a 2,147 square meters of land area. Call our Sales Department or book a viewing form!""...