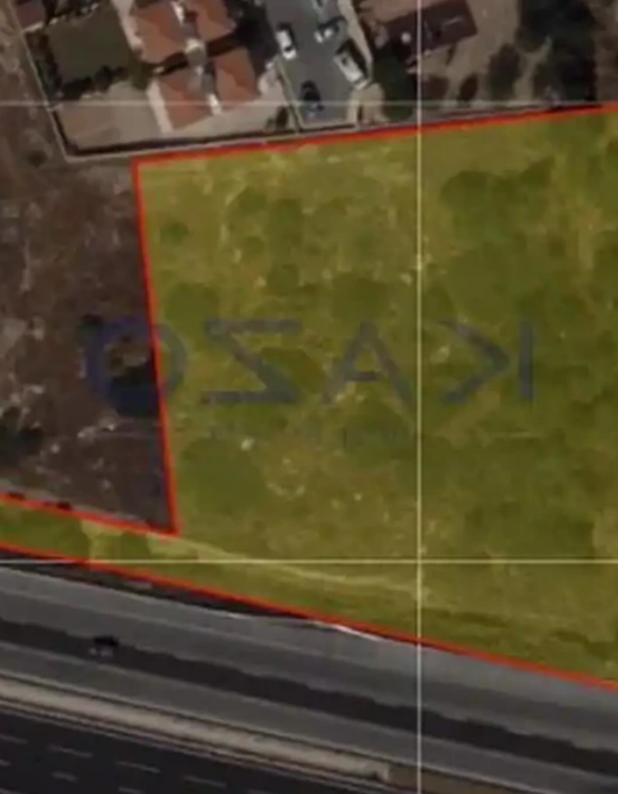

## Residential land 5815 m<sup>2</sup>

Limassol, Mouttagiaka-4527, Cyprus

This ad is presented by listings admin, under supervision from,

Licensed Real Estate Agent Reg no: 1234, Lic no: 603/E

**Offered at:** €2,500,000

"Big residential land parcel available for sale in Moutagiakka region, situated on Limassol Motorway. The residential land parcel sits on 5,815 square meters of land area and holds a Ka10 building zone, which enables a 30% building density ratio and 20% coverage ratio. Such large parcels have an additional deduction of 15% of green area and 15% of road widening when it is developed. The area offers easy access to and off the motorway, enabling easy access to any area within Limassol, as well an easy access to any other city. To view this large residential land parcel, contact our Sales Department or Book a viewing form!""...