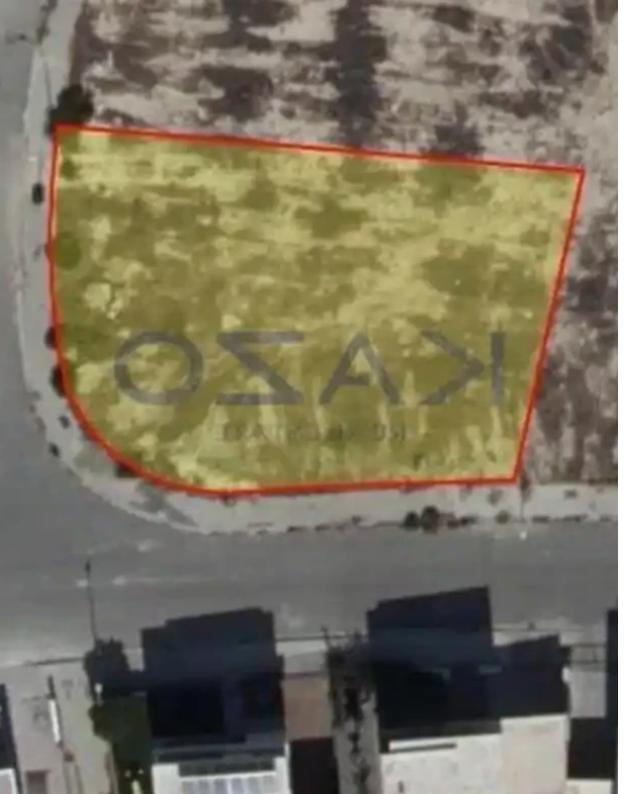

## Residential land 631 m<sup>2</sup>

Limassol, Palodeia-4549, Cyprus

This ad is presented by listings admin, under supervision from,

Licensed Real Estate Agent Reg no: 1234, Lic no: 603/E

**Offered at:** €300,000

**Estate ID:** 71995

**Ref:** ba5430933

Total plot's-land's area: 631 m²

Coverage: 25 %

Density: 40 %

Available from: 2024-10-25

Offered at: 300,000

Type: Residential

"The residential plot parcel covers an area of 631 square meters and holds an H4 zone. In particular, the plot offers a 40% building zone, and a 25% building coverage, and allows development of up to 8,3 meters in height and two floors. This fantastic plot enjoys a direct view of the town and mountains and is accessible to all the utility services (electricity, water). Located in the Palodia area, the plot offers amazing mountain views and easy access to Limassol City and all the essential amenities that a modern household needs. To view this plot offer, contact our Sales Department or Book a viewing form!""...