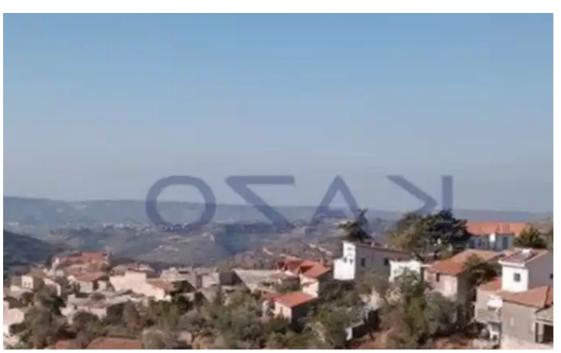

"""Residential land for sale in Vouni village, a wonderful place that offers the advantages of living in a rural area and the proximity to a vibrant city such as Limassol. The plot has an extent of 883 square meters and a 30% building ratio, and 20% building coverage, allowing the development of a residential building of two floors and up to 8,3 meters. This plot consists of a brilliant opportunity for young couples or new families that want to develop their future house in a family-friendly area in such as green and calm location. Also, the residential plot is just 25-30 minutes driving distance from the city center, Limassol Marina, and the beach. The community can provide all the essenti...