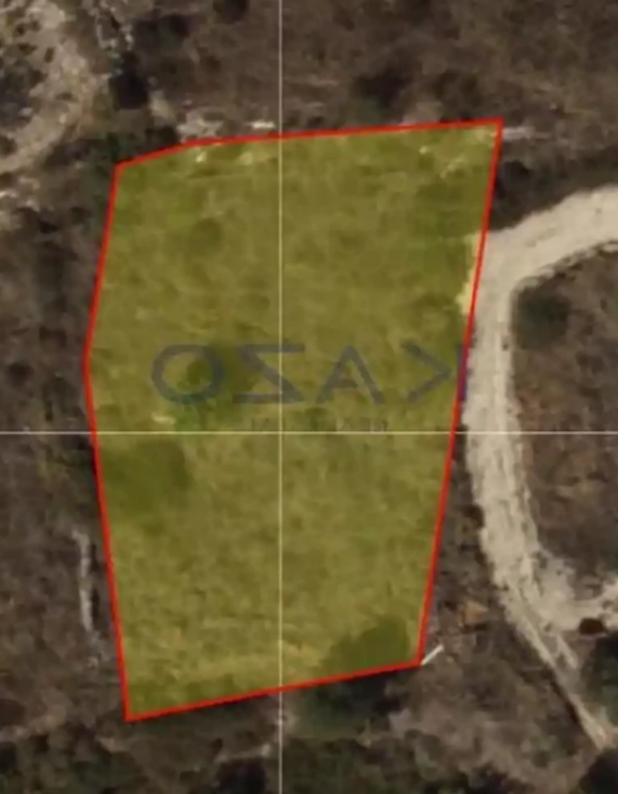

## Residential land 883 m<sup>2</sup>

Limassol, Vouni-4772, Cyprus

This ad is presented by listings admin, under supervision from,

Licensed Real Estate Agent Reg no: 1234, Lic no: 603/E

**Offered at:** €50,000

**Estate ID:** 71996

**Ref:** ba5430940

Total plot's-land's area: 883 m²

Coverage: 20 %

Density: 30 %

Available from: 2024-10-25

Offered at: 50,000

Type: Residential

"""Residential land for sale in Vouni village, a wonderful place that offers the advantages of living in a rural area and the proximity to a vibrant city such as Limassol. The plot has an extent of 883 square meters and a 30% building ratio, and 20% building coverage, allowing the development of a residential building of two floors and up to 8,3 meters. This plot consists of a brilliant opportunity for young couples or new families that want to develop their future house in a family-friendly area in such as green and calm location. Also, the residential plot is just 25-30 minutes driving distance from the city center, Limassol Marina, and the beach. The community can provide all the essenti...