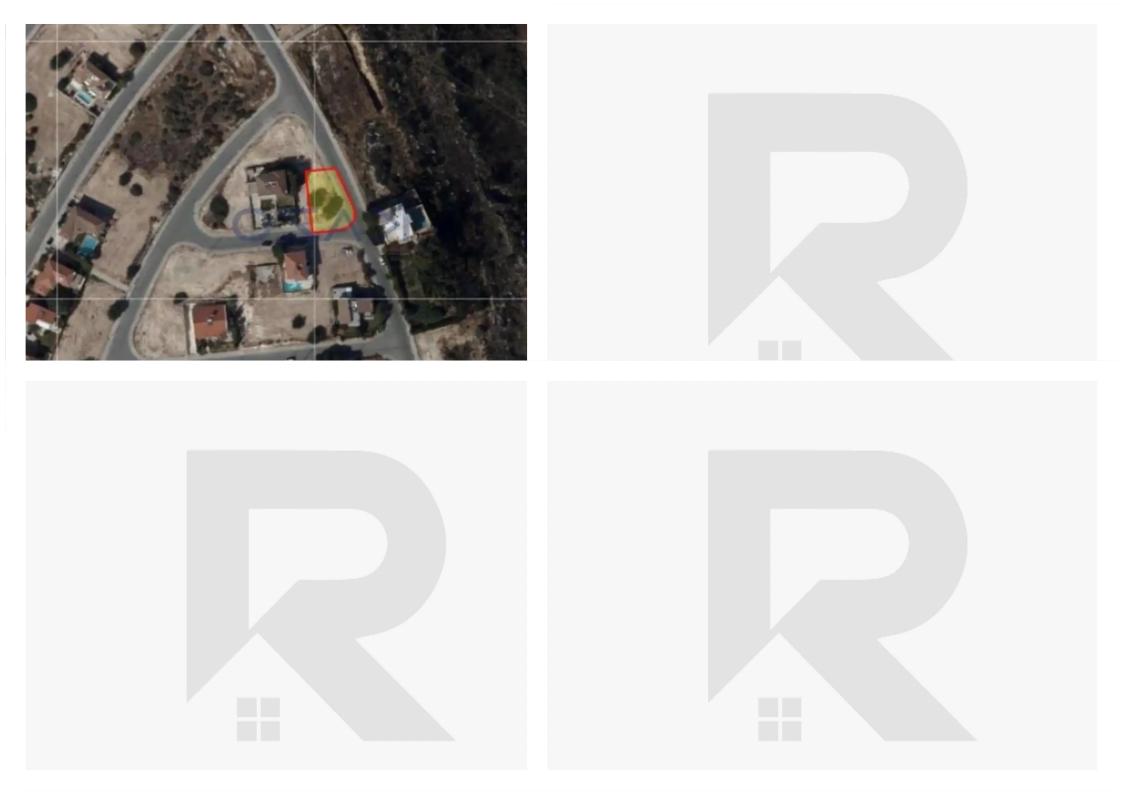

## Residential land 579 m<sup>2</sup>

Limassol, Hills-Agia-Phyla-Agia-Fylaxis-3119, Cyprus This ad is presented by listings admin, under supervision from, Licensed Real Estate Agent Reg no: 1234, Lic no: 603/E

Offered at: €310,000 Estate ID: 71997 Ref: ba5430943







""Amazing residential plot parcel available for sale in Agia Fyla area, situated on the mountain, offering amazing views of Limassol city and sea. The plot sits on 579 square meters of plot area and holds a Ka7 zone, which enables an 80% building density ratio, and 45% coverage ratio, with a 3-floor building allowance and 13.5 meters allowance in height. The plot parcel is located in the hills of Agia Fyla, offering astonishing views of the Meditteranean sea. To view this amazing residential plot in Agia Fyla, contact our Sales Department or Book a viewing form!""...

## **Estate on map:**







## Website: <a href="mailto:reality.com.cy/p/residential-land-579-m2-ba5430943">reality.com.cy/p/residential-land-579-m2-ba5430943</a>

Email: info@rimatech.com.cy

**Phone:** +35795958898 //