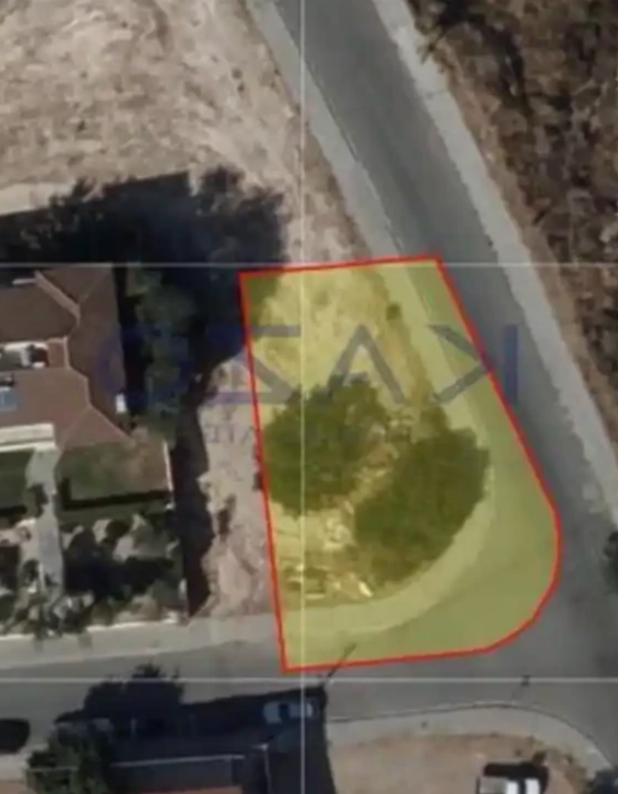

Offered at: €310,000 Estate ID: 71997 Ref: ba5430943

""Amazing residential plot parcel available for sale in Agia Fyla area, situated on the mountain, offering amazing views of Limassol city and sea. The plot sits on 579 square meters of plot area and holds a Ka7 zone, which enables an 80% building density ratio, and 45% coverage ratio, with a 3-floor building allowance and 13.5 meters allowance in height. The plot parcel is located in the hills of Agia Fyla, offering astonishing views of the Meditteranean sea. To view this amazing residential plot in Agia Fyla, contact our Sales Department or Book a viewing form!""...