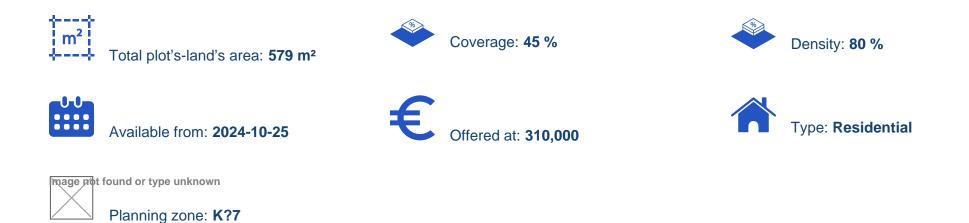

Offered at: €310,000 Estate ID: 71997 Ref: ba5430943

""Amazing residential plot parcel available for sale in Agia Fyla area, situated on the mountain, offering amazing views of Limassol city and sea. The plot sits on 579 square meters of plot area and holds a Ka7 zone, which enables an 80% building density ratio, and 45% coverage ratio, with a 3-floor building allowance and 13.5 meters allowance in height. The plot parcel is located in the hills of Agia Fyla, offering astonishing views of the Meditteranean sea. To view this amazing residential plot in Agia Fyla, contact our Sales Department or Book a viewing form!""...