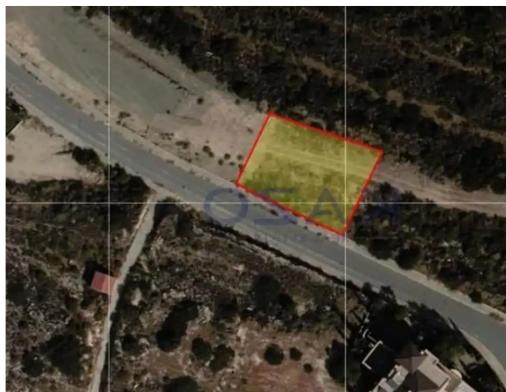

## Residential land 707 m<sup>2</sup>

Limassol, Mesovounia-Kalogiroi-Kefalokremmos-Germasogeias-Village-4045, Cyprus

This ad is presented by listings admin, under supervision from , Licensed Real Estate Agent Reg no: 1234, Lic no: 603/E

**Offered at:** € 450,000

**Estate ID:** 71999

**Ref:** ba5430974

Total plot's-land's area: 707 m²

Coverage: 25 %

Density: 40 %

Available from: 2024-10-25

Offered at: 450,000

Type: Residential

""""Large residential plot parcel for sale in the prestigious area of Kefalokremmos, situated at Germasoyeia Municipality. The plot holds a Ka9 building zone, with a 40% density ratio, and 25% coverage ratio, with two floors building allowance and 10 meters in height allowance. The plot is situated in the hills of Kefalokremmos region, located in one of the most prestigious and luxurious areas of Limassol."""...