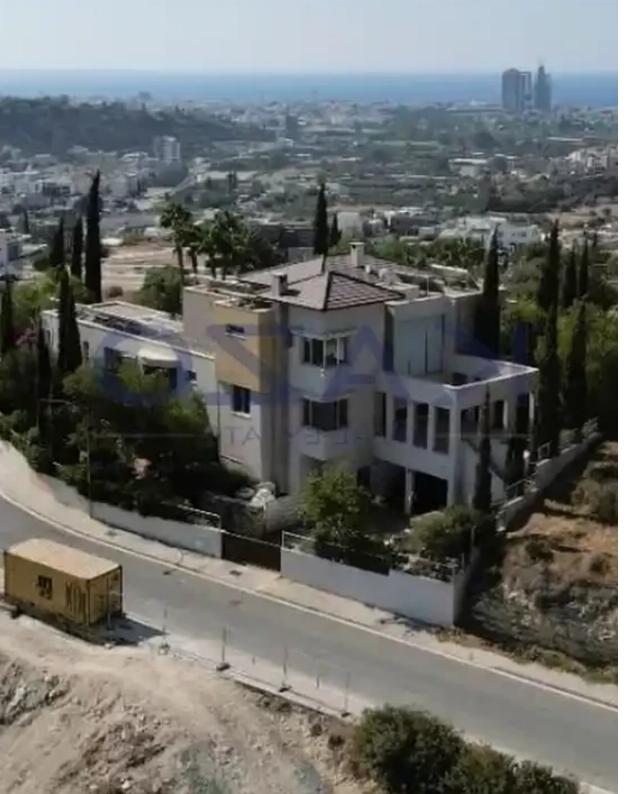

Type: Residential

""""Large residential plot parcel for sale in the prestigious area of Kefalokremmos, situated at Germasoyeia Municipality. The plot holds a Ka9 building zone, with a 40% density ratio, and 25% coverage ratio, with two floors building allowance and 10 meters in height allowance. The plot is situated in the hills of Kefalokremmos region, located in one of the most prestigious and luxurious areas of Limassol."""...