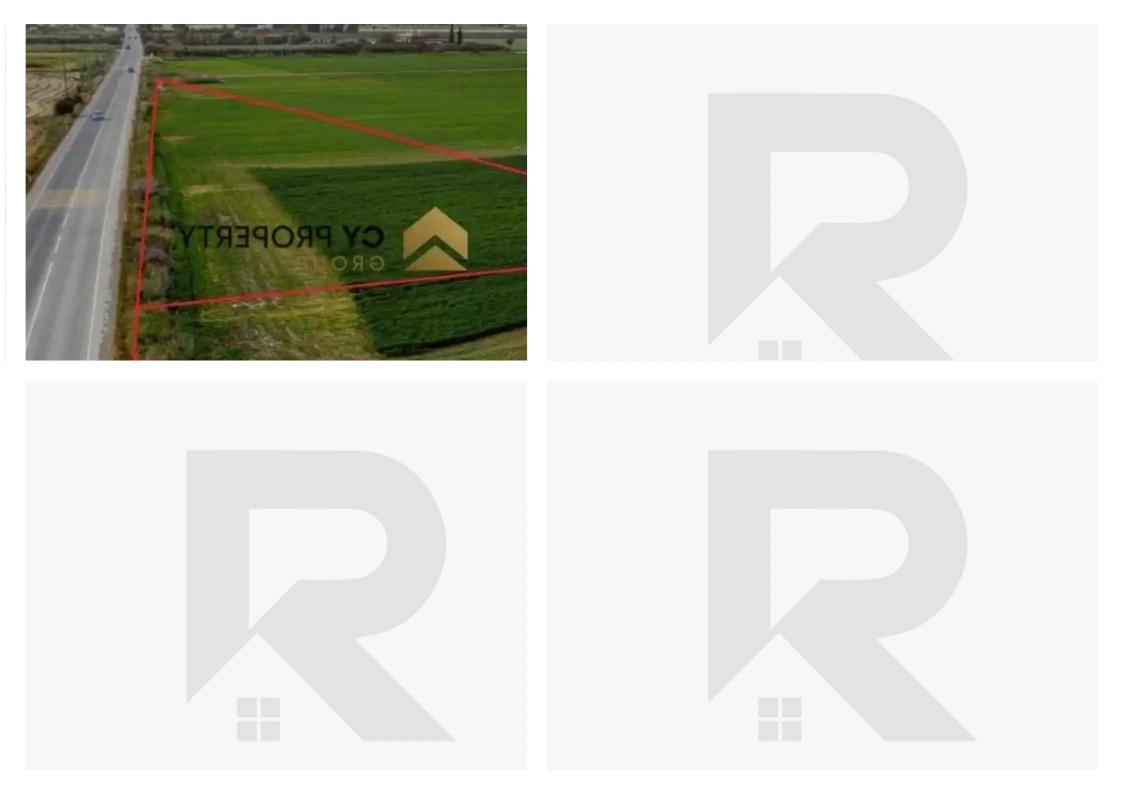

## Agricultural land 9991 m<sup>2</sup>

Larnaka, Tersefanou-7562, Cyprus

This ad is presented by listings admin, under supervision from,

Licensed Real Estate Agent Reg no: 1234, Lic no: 603/E

**Offered at:** € 151,000

""Two adjacent agricultural fields for sale located in Softades community, of Larnaca district, approximately 1,200m southwest of Kiti community. The properties as one unit has triangular shape, flat surface with an extensive frontage of three public roads Larnaca – Mazotos - Zygi. The property lies within Planning Zone Z1 with maximum building ratio of 6%, coverage ratio 6% on two floors and maximum height of 8,30m. The asset is 1/2 share. No distribution agreement is in place.""...