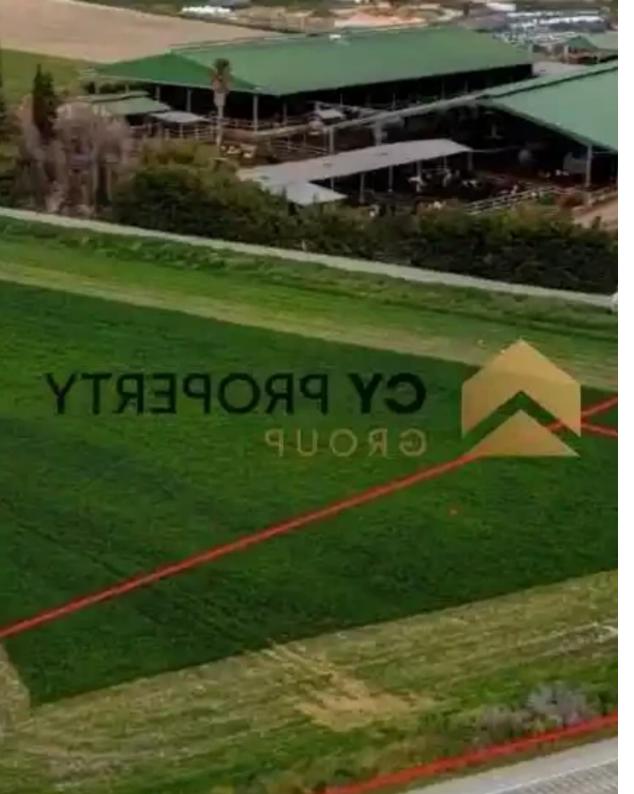

## Agricultural land 9991 m<sup>2</sup>

Larnaka, Tersefanou-7562, Cyprus

This ad is presented by listings admin, under supervision from,

Licensed Real Estate Agent Reg no: 1234, Lic no: 603/E

**Offered at:** € 151,000

""Two adjacent agricultural fields for sale located in Softades community, of Larnaca district, approximately 1,200m southwest of Kiti community. The properties as one unit has triangular shape, flat surface with an extensive frontage of three public roads Larnaca – Mazotos - Zygi. The property lies within Planning Zone Z1 with maximum building ratio of 6%, coverage ratio 6% on two floors and maximum height of 8,30m. The asset is 1/2 share. No distribution agreement is in place.""...