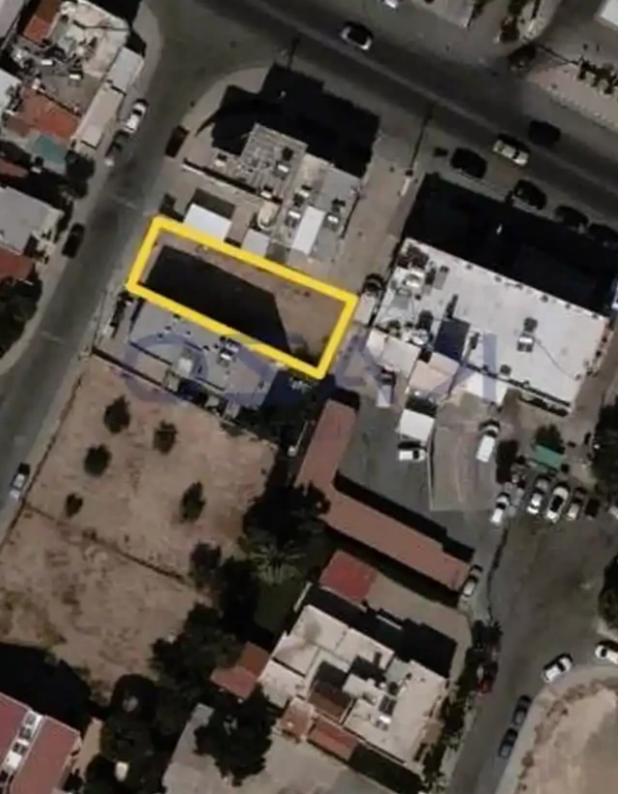

## Residential land 320 m<sup>2</sup>

Limassol, Dassoudi-Park-Papas-Potamos-Germasogeias-4040 , Cyprus

This ad is presented by listings admin, under supervision from , Licensed Real Estate Agent Reg no: 1234, Lic no: 603/E

**Offered at:** €290,000

**Estate ID:** 72001

**Ref:** ba5430963

Total plot's-land's area: 320 m²

Coverage: 45 %

Density: 80 %

Available from: 2024-10-25

Offered at: 290,000

Type: Residential

""This residential plot parcel is situated under Kolonakiou Avenue and it sits on 320 square meters of plot area. The plot holds a Ka7 building zone, with an 80% density ratio and 45% coverage ratio. For more information, contact our Sales Department or Book a viewing form!""...