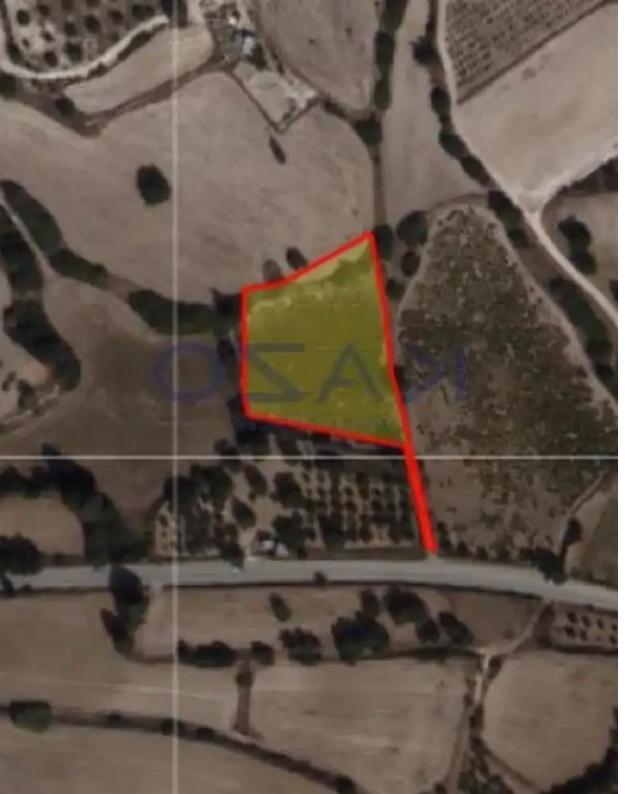

## Residential land 5095 m<sup>2</sup>

Limassol, Pissouri-4607 , Cyprus

This ad is presented by listings admin, under supervision from ,

Licensed Real Estate Agent Reg no: 1234, Lic no: 603/E

**Offered at:** €300,000

**Estate ID:** 72003

**Ref:** ba5430847

Total plot's-land's area: 5095 m²

Coverage: 20 %

Density: 20 %

Available from: 2024-10-25

Offered at: 300,000

Type: Residential

""Residential Land for sale in the beautiful area of Pissouri, 20 minutes driving distance from Limassol city center. The land falls into the category of H6 building zone and has an extent of 5,095 square meters, with a 20% density ratio and 20% coverage ratio, with a maximum allowance of 8.3 meters in height and two floors in development. An ideal offer for buyers who want to purchase an economic land parcel for their future development. To view this land offer, contact our Sales Department or Book a Viewing Form!""...