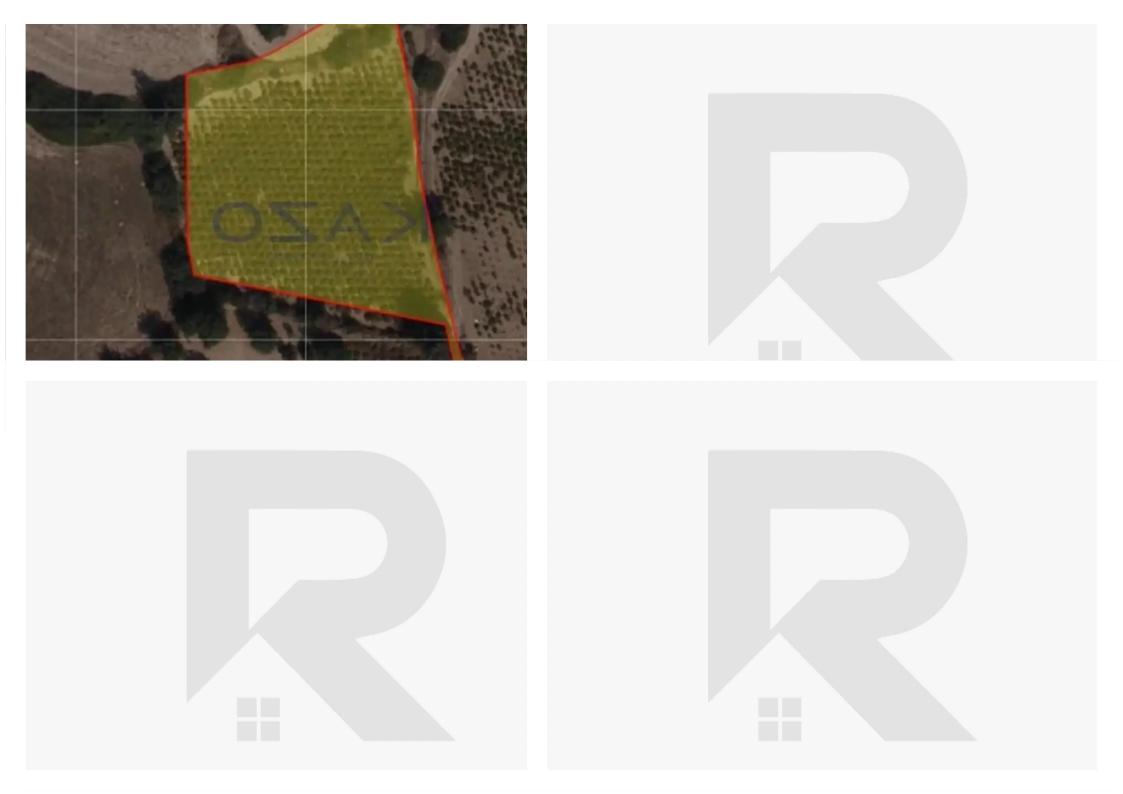

## Residential land 5095 m<sup>2</sup>

Limassol, Pissouri-4607 , Cyprus

This ad is presented by listings admin, under supervision from ,

Licensed Real Estate Agent Reg no: 1234, Lic no: 603/E

**Offered at:** €300,000

**Estate ID:** 72003

**Ref:** ba5430847

Total plot's-land's area: 5095 m²

Coverage: 20 %

Density: 20 %

Available from: 2024-10-25

Offered at: 300,000

Type: Residential

""Residential Land for sale in the beautiful area of Pissouri, 20 minutes driving distance from Limassol city center. The land falls into the category of H6 building zone and has an extent of 5,095 square meters, with a 20% density ratio and 20% coverage ratio, with a maximum allowance of 8.3 meters in height and two floors in development. An ideal offer for buyers who want to purchase an economic land parcel for their future development. To view this land offer, contact our Sales Department or Book a Viewing Form!""...