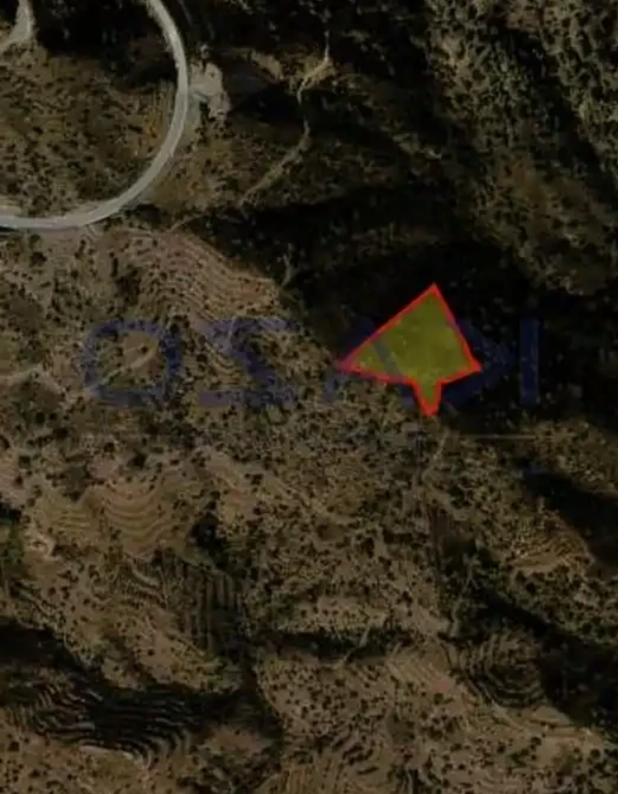

## Residential land 8696 m<sup>2</sup>

Limassol, Zoopigi-4565, Cyprus

This ad is presented by listings admin, under supervision from ,

Licensed Real Estate Agent Reg no: 1234, Lic no: 603/E

**Offered at:** € 25,000

""Agricultural land with panoramic views is available for sale in the beautiful village of Zoopigi. The land parcel has 8,696 square meters of land area and holds a 10% density ratio.""...