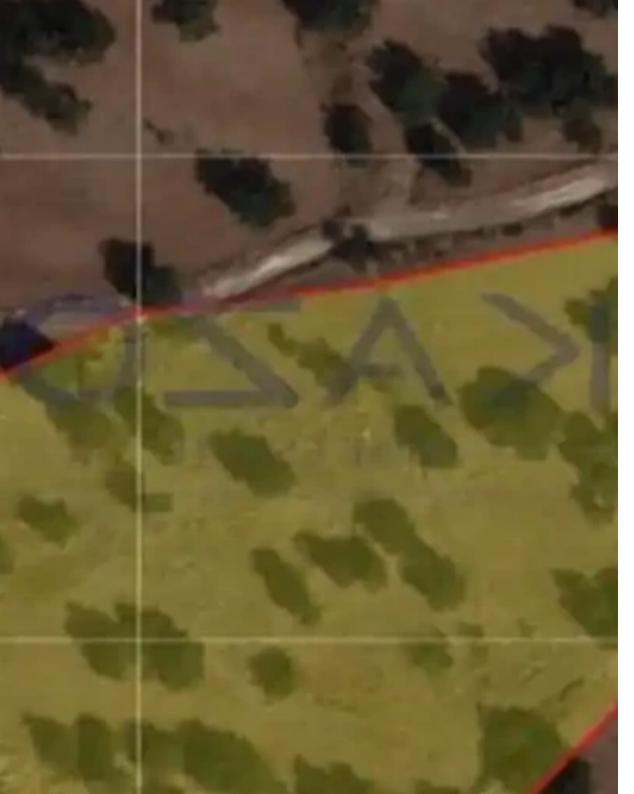

## Residential land 12236 m<sup>2</sup>

Limassol, Prastio-4601, Cyprus

This ad is presented by listings admin, under supervision from,

Licensed Real Estate Agent Reg no: 1234, Lic no: 603/E

**Offered at:** €800,000

**Estate ID:** 72005

**Ref:** ba5430846

Total plot's-land's area: 12236 m²

Coverage: 15 %

Density: 25 %

Available from: 2024-10-25

Offered at: 800,000

Type: Residential

""Large residential land parcel available for sale in the hills of Avdimou. The land parcel sits on a 12,236 square meters of ?6? residential zone with a 25% density building ratio and 15% coverage ratio. The land parcel is on a flat level land parcel, ideal for big housing development or potential future plot divisions. To view this incredible residential land parcel, contact our Sales Department or Book a viewing form!""...