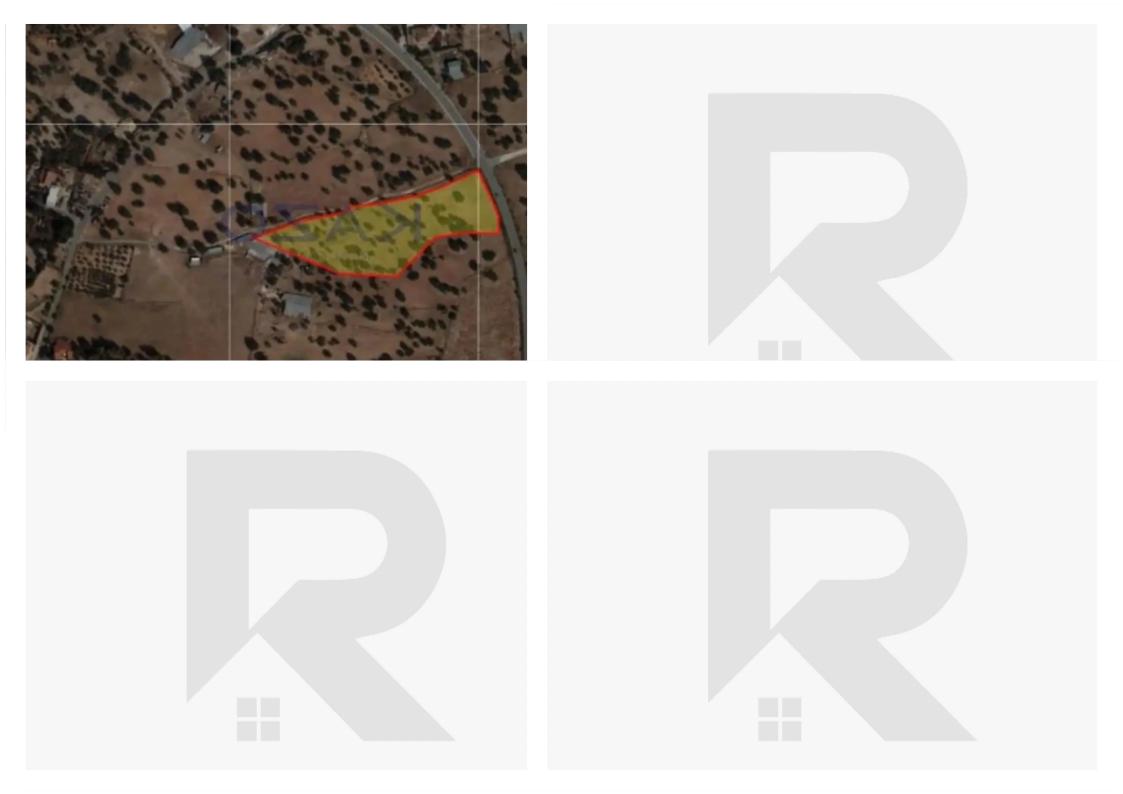

## Residential land 12236 m<sup>2</sup>

Limassol, Prastio-4601, Cyprus

This ad is presented by listings admin, under supervision from,

Licensed Real Estate Agent Reg no: 1234, Lic no: 603/E

**Offered at:** €800,000

**Estate ID:** 72005

**Ref:** ba5430846

Total plot's-land's area: 12236 m²

Coverage: 15 %

Density: 25 %

Available from: 2024-10-25

Offered at: 800,000

Type: Residential

""Large residential land parcel available for sale in the hills of Avdimou. The land parcel sits on a 12,236 square meters of ?6? residential zone with a 25% density building ratio and 15% coverage ratio. The land parcel is on a flat level land parcel, ideal for big housing development or potential future plot divisions. To view this incredible residential land parcel, contact our Sales Department or Book a viewing form!""...