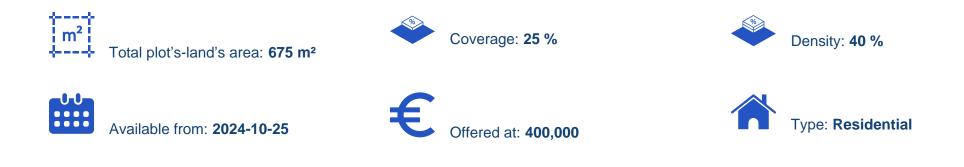

## Residential land 675 m<sup>2</sup>

Limassol, Panthea-Grammar-School-Agios-Athanasios-4105, Cyprus

This ad is presented by listings admin, under supervision from , Licensed Real Estate Agent Reg no: 1234, Lic no: 603/E

Offered at: €400,000 Estate ID: 72006 Ref: ba5430843

""With an extent of 675 square meters, this is an ideal residential plot to develop your dream house! The plot falls into Ka9 building zone, with a 40% density ratio, 25% coverage ratio, and has an allowance of a maximum of 10 meters in height and two floors of the development. It offers a net buildable area of 135 square meters per floor and 270 in total. It is situated north of the motorway, in proximity from Grammar and Foley's, but as well to public schools and to all types of amenities, ranging from supermarkets, pharmacies, retail shops, and much more. To view this offer, contact our Sales Department or Book a Viewing Form!""...