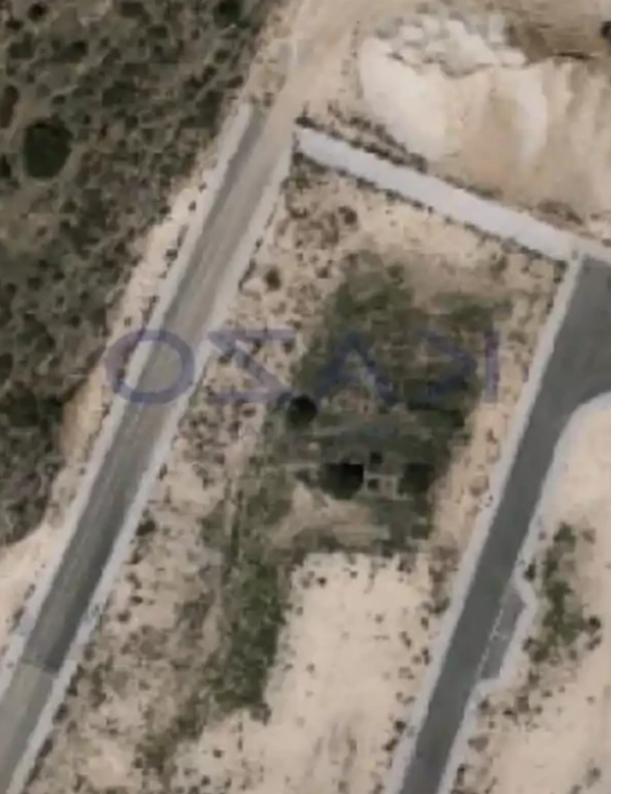

Offered at: €400,000 Estate ID: 72006 Ref: ba5430843

""With an extent of 675 square meters, this is an ideal residential plot to develop your dream house! The plot falls into Ka9 building zone, with a 40% density ratio, 25% coverage ratio, and has an allowance of a maximum of 10 meters in height and two floors of the development. It offers a net buildable area of 135 square meters per floor and 270 in total. It is situated north of the motorway, in proximity from Grammar and Foley's, but as well to public schools and to all types of amenities, ranging from supermarkets, pharmacies, retail shops, and much more. To view this offer, contact our Sales Department or Book a Viewing Form!""...