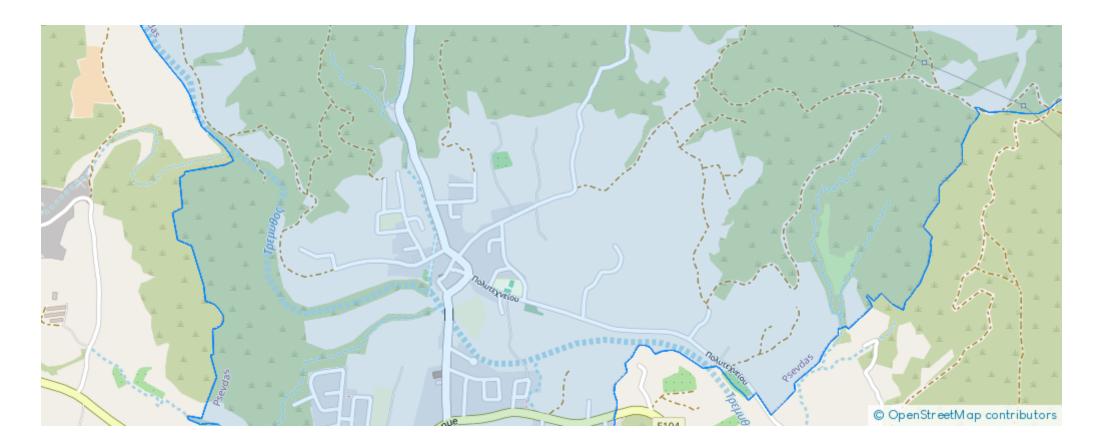

## Estate on map:

""Available for sale is the 1/5 undivided share of a residential field, which corresponds to an area of approximately 2.341 sqm, in Psevda Community of Limassol District. It is situated approximately 215 m west of the Community stadium and approximately 55 m south from the connection road Psevdas - Agia Anna. It has an irregular shape with an even surface and it is accessible though a registered road on its western boundary. It should be noted that it adjoins a green space on its southwestern border. The property falls within the Residential Zone H2, having a building density of 90%""...