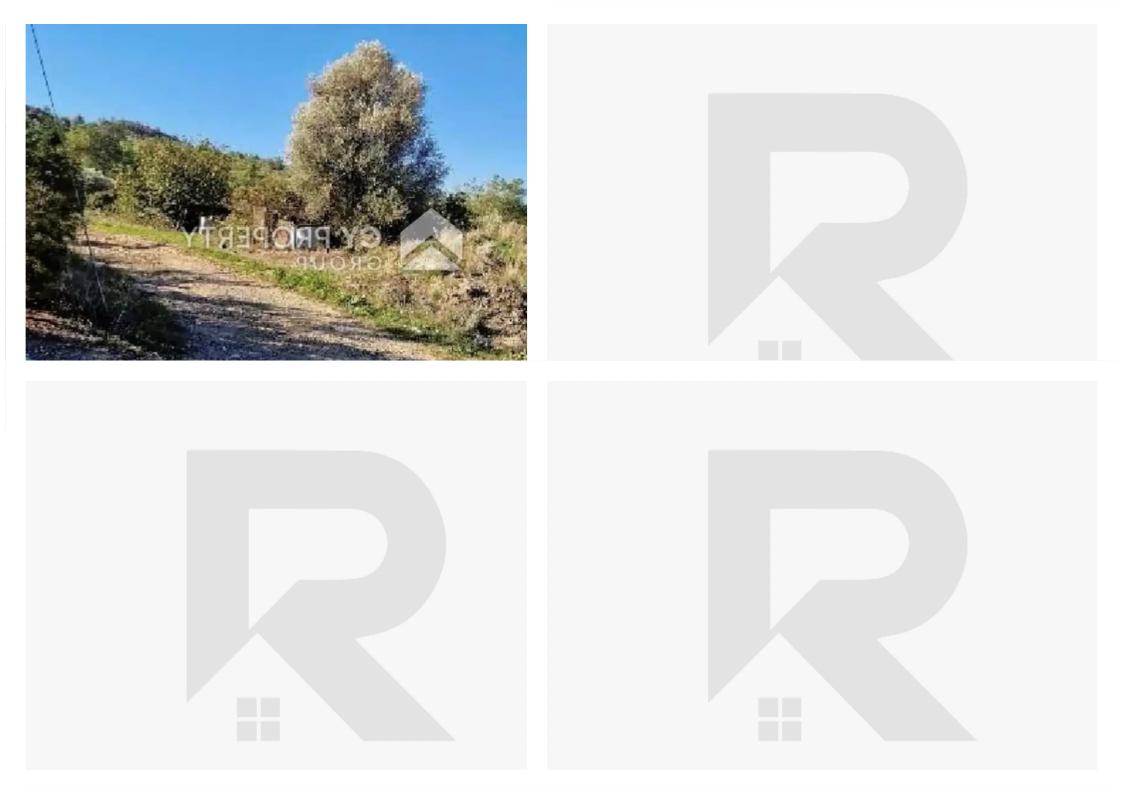

""Available for sale is the 1/5 undivided share of a residential field, which corresponds to an area of approximately 2.341 sqm, in Psevda Community of Limassol District. It is situated approximately 215 m west of the Community stadium and approximately 55 m south from the connection road Psevdas - Agia Anna. It has an irregular shape with an even surface and it is accessible though a registered road on its western boundary. It should be noted that it adjoins a green space on its southwestern border. The property falls within the Residential Zone H2, having a building density of 90%""...