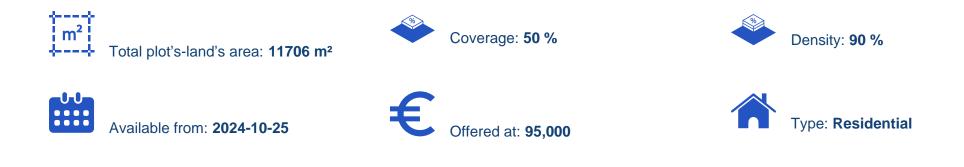

## Residential land 11706 m<sup>2</sup>

Larnaka, Psevdas-7649 , Cyprus This ad is presented by listings admin, under supervision from , Licensed Real Estate Agent Reg no: 1234, Lic no: 603/E

Offered at: € 95,000 Estate ID: 72007 Ref: ba5259487

""Available for sale is the 1/5 undivided share of a residential field, which corresponds to an area of approximately 2.341 sqm, in Psevda Community of Limassol District. It is situated approximately 215 m west of the Community stadium and approximately 55 m south from the connection road Psevdas - Agia Anna. It has an irregular shape with an even surface and it is accessible though a registered road on its western boundary. It should be noted that it adjoins a green space on its southwestern border. The property falls within the Residential Zone H2, having a building density of 90%""...