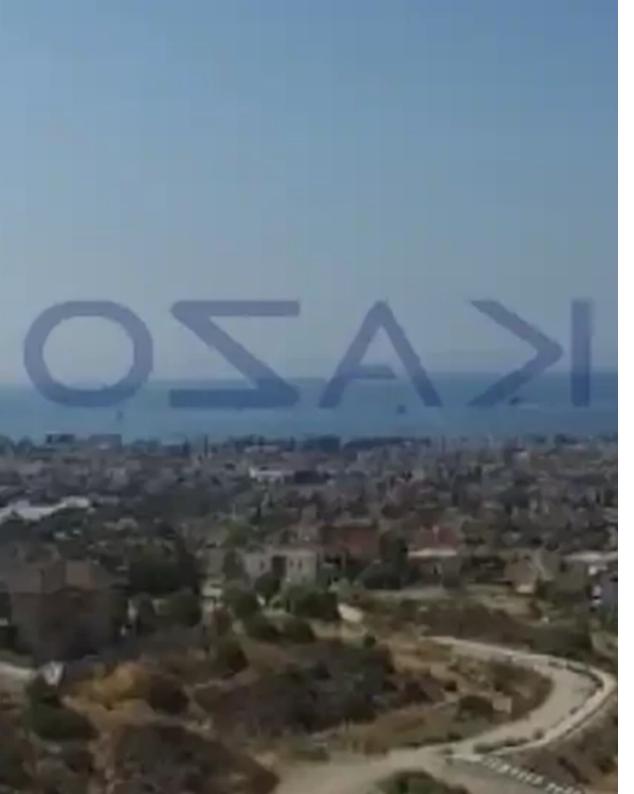

Type: Residential

""Amazing sea view plot for sale in the beautiful and popular area of Green area / Paniotis. The plot parcel is located on the northern side of the Limassol - Nicosia motorway, offering easy access to any place of Limassol, but still peace of mind status, since it is located on the hill of Paniotis area.

The residential plot sits on 820 square meters and it holds a Ka7 zone, with a 60% building density ratio and 35% coverage ratio. To view this magnificent plot offer with an amazing sea view, contact our Sales Department or Book a viewing form!""...