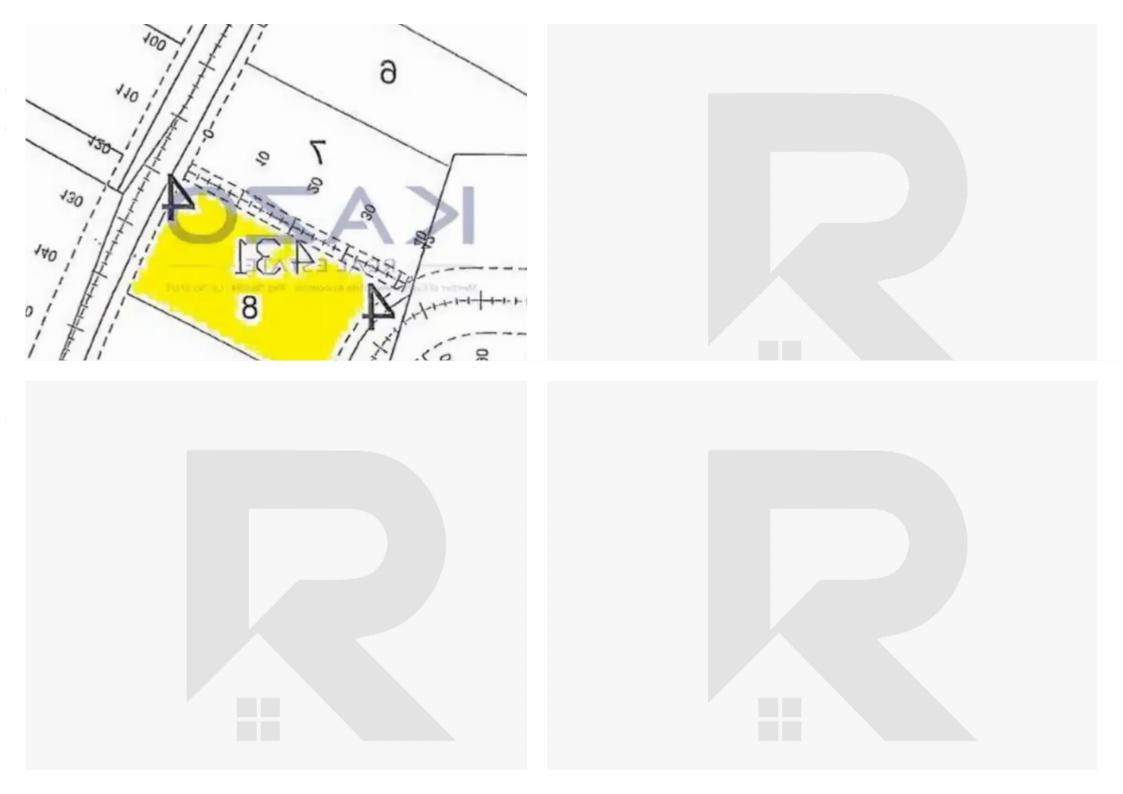

**Offered at:** €720,000

**Estate ID:** 72008

**Ref:** ba5430831

Total plot's-land's area: 820 m²

Coverage: 35 %

Density: 60 %

Available from: 2024-10-25

Offered at: 720,000

The residential plot sits on 820 square meters and it holds a Ka7 zone, with a 60% building density ratio and 35% coverage ratio. To view this magnificent plot offer with an amazing sea view, contact our Sales Department or Book a viewing form!""...