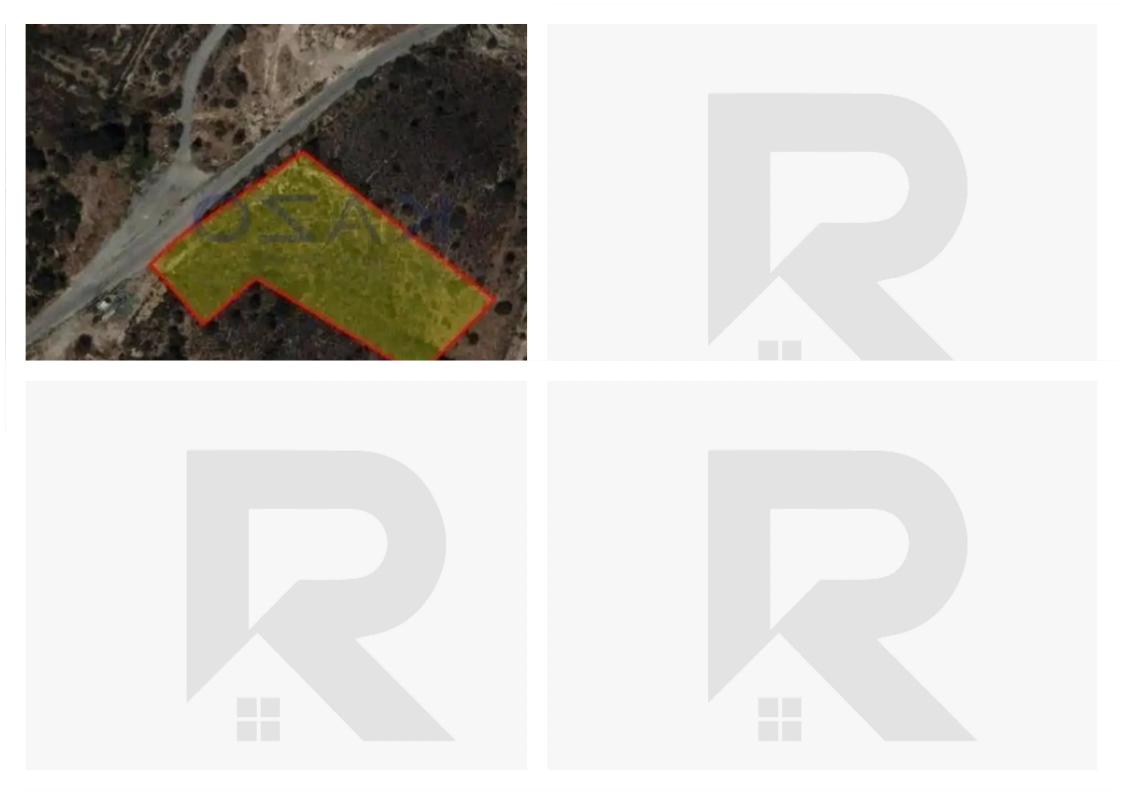

## Residential land 4981 m<sup>2</sup>

Limassol, Green-Area-Mersinies-Paniotis-Agia-Paraskevi-Germasogeias-Villag-4044 , Cyprus This ad is presented by listings admin, under supervision from , Licensed Real Estate Agent Reg no: 1234, Lic no: 603/E

**Offered at:** €700,000

**Estate ID:** 72009

**Ref:** ba5430848

Total plot's-land's area: 4981 m²

Coverage: 20 %

Density: 30 %

Available from: 2024-10-25

Offered at: **700,00** 

Type: Residential

"Incredible residential land parcel of 4,981 square meters is available for sale in the Germasoyeia village area, close to the Motorway. The land parcel covers an area of 4,981 square meters and falls in the ??10 residential zone. It offers a building density of 30% and building coverage 20%, and it allows a development of up to 2 levels and 10 meters in height. This land area consists of a unique opportunity for those who want to invest in residential housing in a popular area. Located in the Germasoyeia village area, this residential land is in proximity to the beach and offers quick access to the Limassol-Nicosia Motorway. Also, within 10 minutes of driving distance from this amazing ...