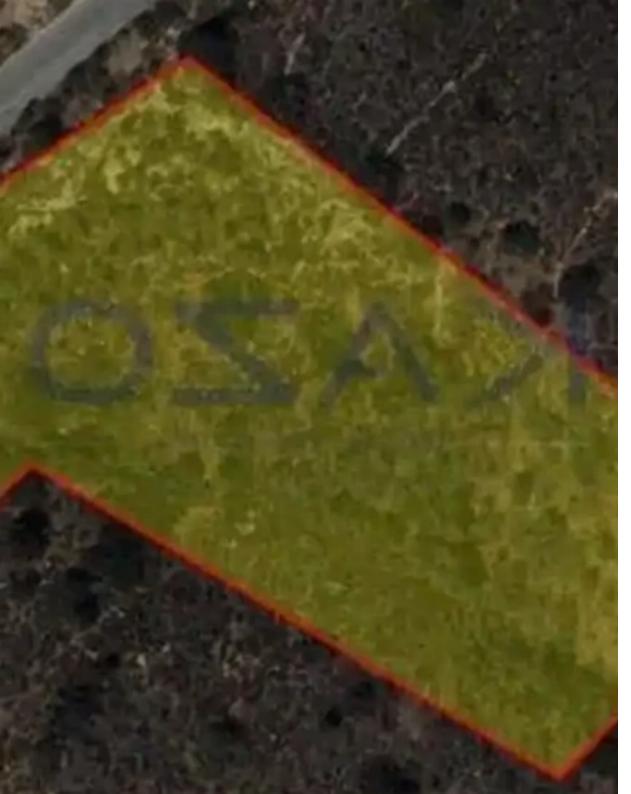

## Residential land 4981 m<sup>2</sup>

Limassol, Green-Area-Mersinies-Paniotis-Agia-Paraskevi-Germasogeias-Villag-4044 , Cyprus This ad is presented by listings admin, under supervision from , Licensed Real Estate Agent Reg no: 1234, Lic no: 603/E

**Offered at:** €700,000

**Estate ID:** 72009

**Ref:** ba5430848

Total plot's-land's area: 4981 m²

Coverage: 20 %

Density: 30 %

Available from: 2024-10-25

Offered at: **700,00** 

Type: Residential

"Incredible residential land parcel of 4,981 square meters is available for sale in the Germasoyeia village area, close to the Motorway. The land parcel covers an area of 4,981 square meters and falls in the ??10 residential zone. It offers a building density of 30% and building coverage 20%, and it allows a development of up to 2 levels and 10 meters in height. This land area consists of a unique opportunity for those who want to invest in residential housing in a popular area. Located in the Germasoyeia village area, this residential land is in proximity to the beach and offers quick access to the Limassol-Nicosia Motorway. Also, within 10 minutes of driving distance from this amazing ...