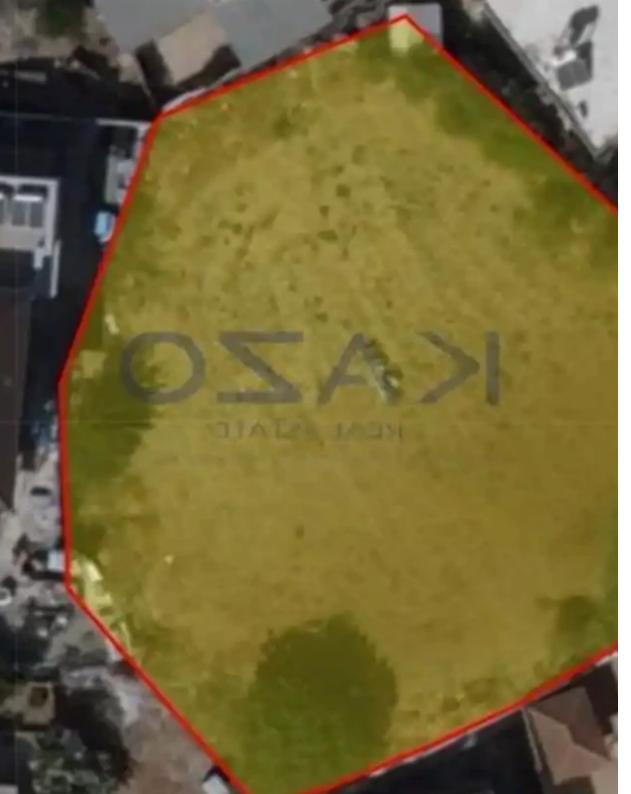

## Residential land 1301 m<sup>2</sup>

Limassol, Primary-School-Agios-Athanasios-4106, Cyprus
This ad is presented by listings admin, under supervision from,
Licensed Real Estate Agent Reg no: 1234, Lic no: 603/E

**Offered at:** € 1,100,000

**Estate ID:** 72010

**Ref:** ba5430961

Total plot's-land's area: 1301 m²

Coverage: 50 %

Density: 90 %

Available from: 2024-10-25

Offered at: 1,100,00

Гуре: **Residential** 

"This residential land parcel is available for immediate sale and it is located in the heart of Agios Athanasios municipality. The land parcel sits on 1,301 square meters and holds a Ka6 building zone, with a 90% density ratio, 50% coverage ratio, and 13.5 meters in height allowance and 3 floors of development. For more information, contact our Sales Department or Book a viewing form!""...