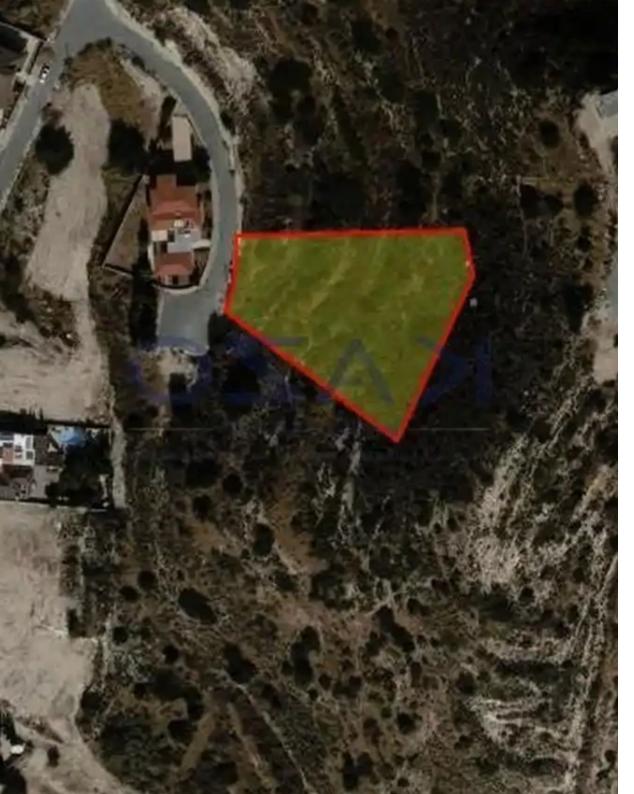

## Residential land 2545 m<sup>2</sup>

Limassol, Palodeia-4549, Cyprus

This ad is presented by listings admin, under supervision from,

Licensed Real Estate Agent Reg no: 1234, Lic no: 603/E

**Offered at:** € 350,000

**Estate ID:** 72011

**Ref:** ba5430825

Total plot's-land's area: 2545 m²

Coverage: 25 %

Density: 40 %

Available from: 2024-10-25

Offered at: 350,000

Type: Residential

""Large residential plot is available for sale in Palodia. This residential plot covers an area of 2545 square meters and falls into the H4 zone. More specifically, the plot offers a 40% building density, 25% building coverage, and allows a development of up to 8.3 meters and two levels. In addition, the plot is only short distance from Limassol's center, in the hills of Palodia village, in a quiet area away from city's traffic, an ideal location for young couples and families. This superb offer is close to all types of amenities and private schools, and most precisely near Heritage and Island private schools. To view this amazing plot offer, contact our Sales Department or Book a Vie...