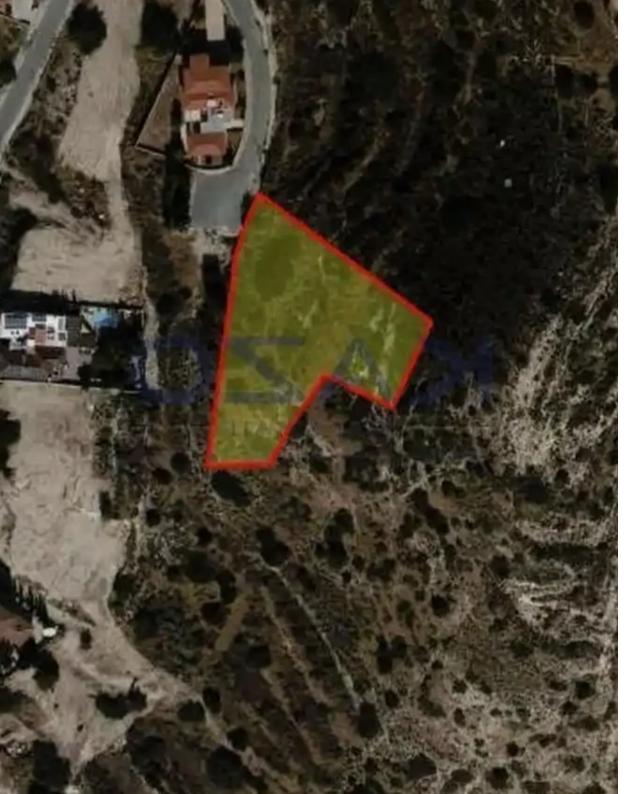

## Residential land 2464 m<sup>2</sup>

Limassol, Palodeia-4549, Cyprus

This ad is presented by listings admin, under supervision from,

Licensed Real Estate Agent Reg no: 1234, Lic no: 603/E

**Offered at:** € 350,000

""Large residential plot is available for sale in Palodia. This residential plot covers an area of 2464 square meters and falls into the H4 zone. More specifically, the plot offers a 40% building density, 25% building coverage, and allows a development of up to 8.3 meters and two levels. In addition, the plot is only short distance from Limassol's center, in the hills of Palodia village, in a quiet area away from city's traffic, an ideal location for young couples and families. This superb offer is close to all types of amenities and private schools, and most precisely near Heritage and Island private schools. To view this amazing plot offer, contact our Sales Department or Book a Vie...