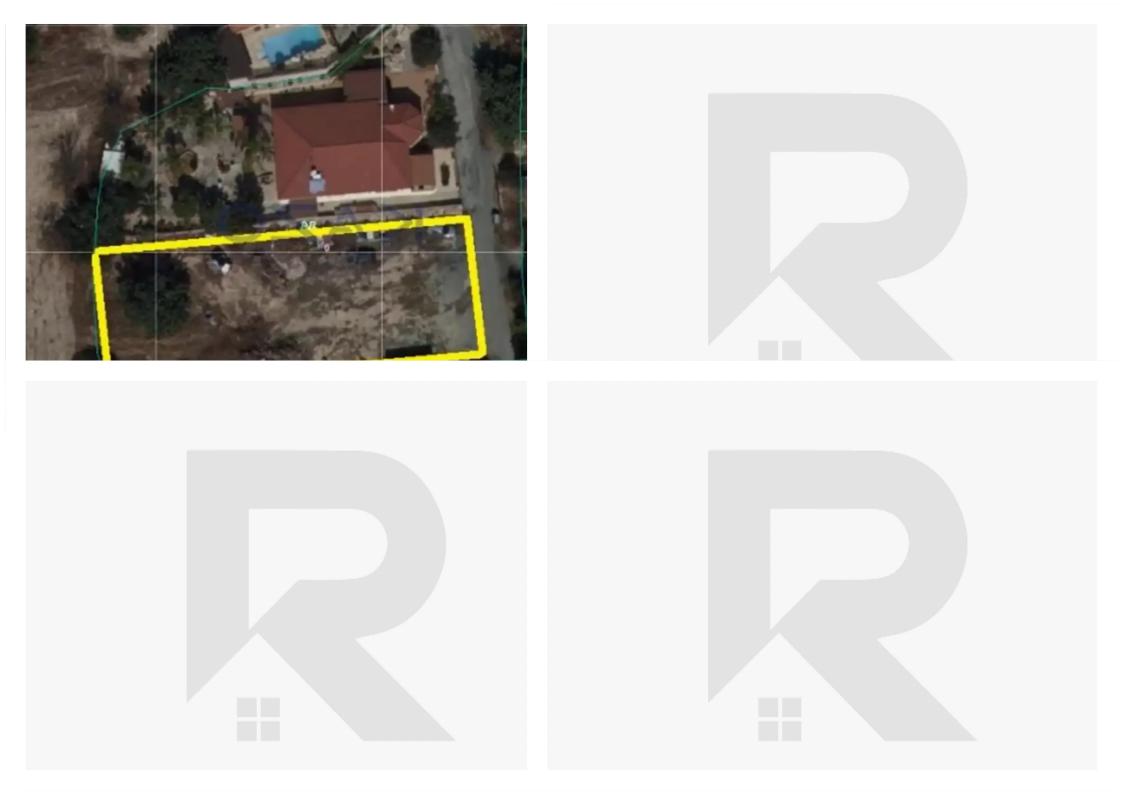

## Residential land 1277 m<sup>2</sup>

Limassol, Fasoula-4551, Cyprus

This ad is presented by listings admin, under supervision from,

Licensed Real Estate Agent Reg no: 1234, Lic no: 603/E

**Offered at:** € 185,000

**Estate ID:** 72013

**Ref:** ba5430941

Total plot's-land's area: 1277 m²

Coverage: 35 %

Density: 60 %

Available from: 2024-10-25

Offered at: **185,00** 

Type: Residential

""We are delighted to offer this amazing residential land parcel for sale in the quiet and peaceful area of Fasoula. The residential land parcel sits on 1,277 square meters and holds an H3 building zone, of which it includes a 60% building density ratio and 35% coverage ratio. The land parcel is a division of a bigger land parcel and new title deeds will be issued. To view this amazing land parcel offer, contact our Sales Department or Book viewing form!""...