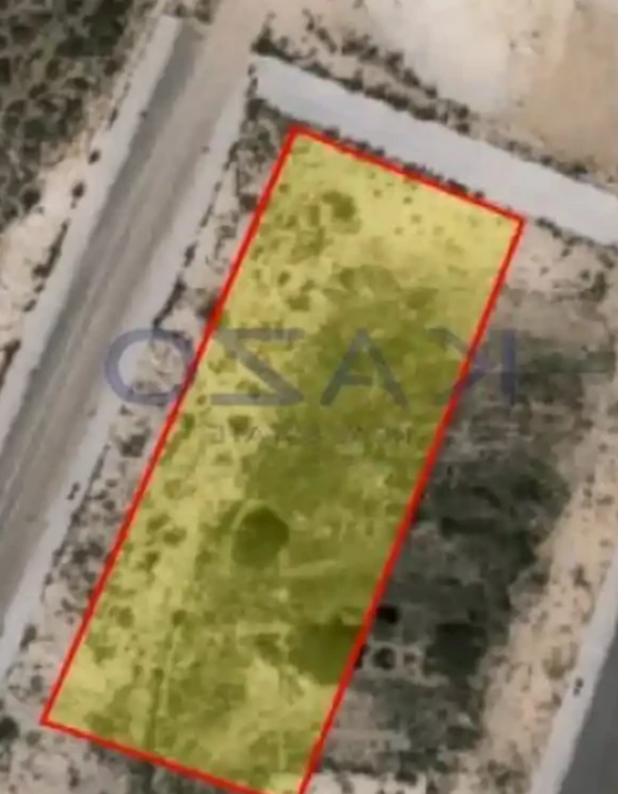

Offered at: €840,000 Estate ID: 72015 Ref: ba5430840

"Residential plot for sale ideal for housing development. It has an extent of 1,335 square meters, with a 40% building density ratio, 25% building coverage ratio, and a maximum allowance of 10 meters in height and two floors to be developed. The net buildable area is 534 square meters, offering internal spacious areas. The plot is situated in Agios Athanasios area, northern from Limassol motorway and very close to Grammar and Foley's schools. It is 15 minutes from Limassol city center and just 5 minutes from the motorway, nearby to all types of services and amenities that a household requires. To view this massive plot offer, contact our Sales Department or Book a Viewing Form!""...