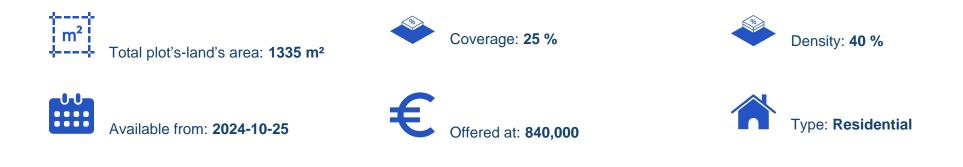

Offered at: €840,000 Estate ID: 72015 Ref: ba5430840

"Residential plot for sale ideal for housing development. It has an extent of 1,335 square meters, with a 40% building density ratio, 25% building coverage ratio, and a maximum allowance of 10 meters in height and two floors to be developed. The net buildable area is 534 square meters, offering internal spacious areas. The plot is situated in Agios Athanasios area, northern from Limassol motorway and very close to Grammar and Foley's schools. It is 15 minutes from Limassol city center and just 5 minutes from the motorway, nearby to all types of services and amenities that a household requires. To view this massive plot offer, contact our Sales Department or Book a Viewing Form!""...