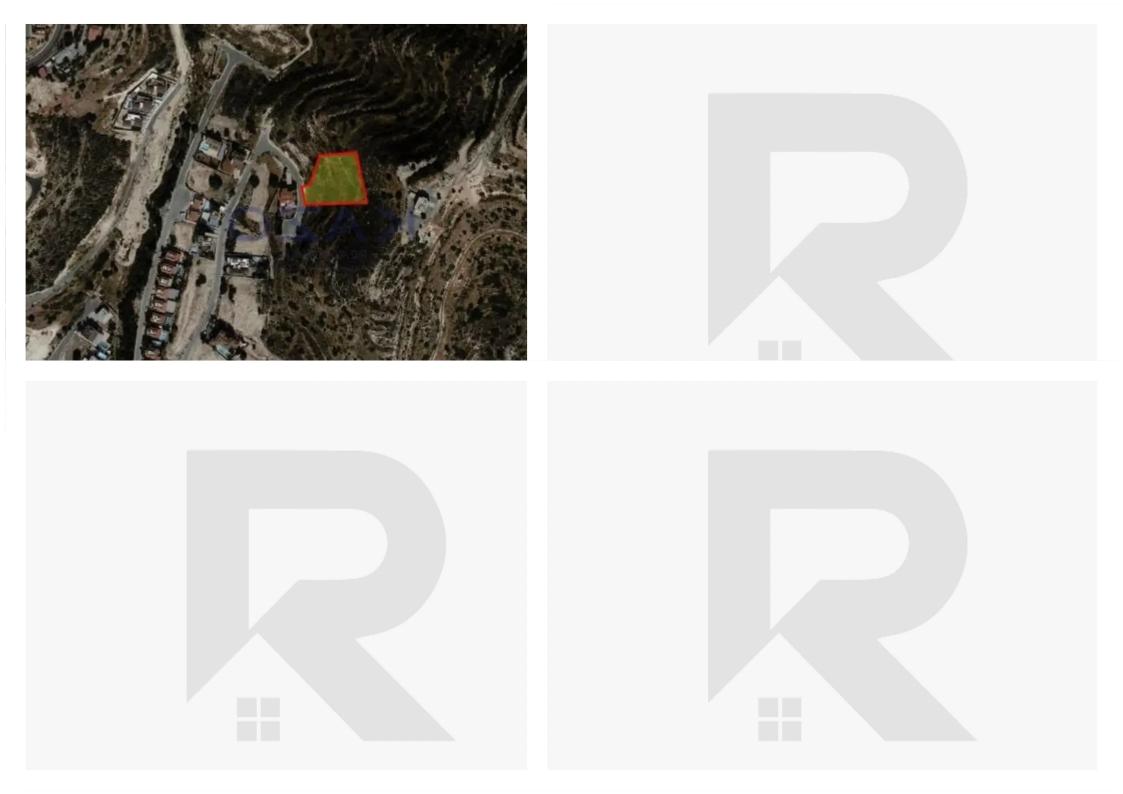

## Residential land 2542 m<sup>2</sup>

Limassol, Palodeia-4549, Cyprus

This ad is presented by listings admin, under supervision from,

Licensed Real Estate Agent Reg no: 1234, Lic no: 603/E

**Offered at:** € 350,000

**Estate ID:** 72017

**Ref:** ba5430823

Total plot's-land's area: 2542 m²

Coverage: 25 %

Density: 40 %

Available from: 2024-10-25

Offered at: 350,000

Type: Residential

""Large residential plot is available for sale in Palodia. This residential plot covers an area of 2542 square meters and falls into the H4 zone. More specifically, the plot offers a 40% building density, 25% building coverage, and allows a development of up to 8.3 meters and two levels. In addition, the plot is only short distance from Limassol's center, in the hills of Palodia village, in a quiet area away from city's traffic, an ideal location for young couples and families. This superb offer is close to all types of amenities and private schools, and most precisely near Heritage and Island private schools. To view this amazing plot offer, contact our Sales Department or Book a Vie...