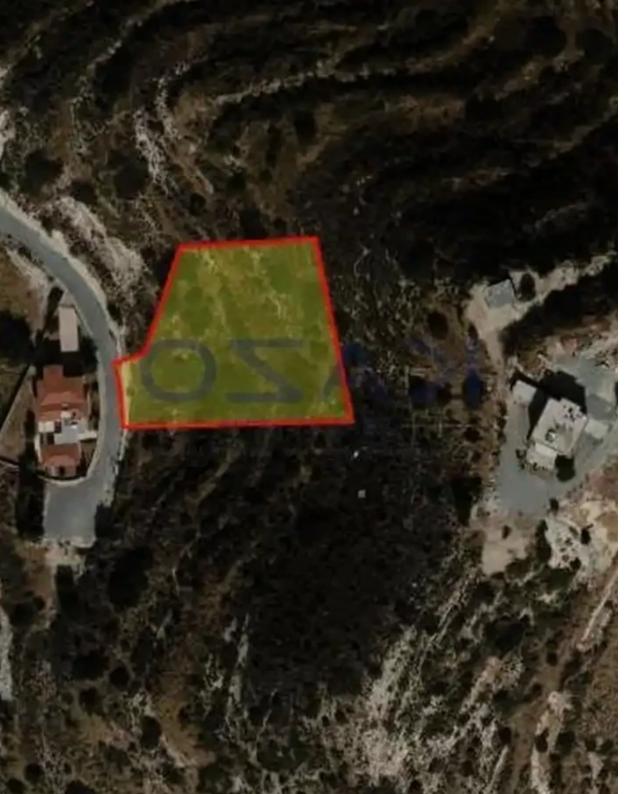

## Residential land 2542 m<sup>2</sup>

Limassol, Palodeia-4549, Cyprus

This ad is presented by listings admin, under supervision from,

Licensed Real Estate Agent Reg no: 1234, Lic no: 603/E

**Offered at:** € 350,000

**Estate ID:** 72017

**Ref:** ba5430823

Total plot's-land's area: 2542 m²

Coverage: 25 %

Density: 40 %

Available from: 2024-10-25

Offered at: 350,000

Type: Residential

""Large residential plot is available for sale in Palodia. This residential plot covers an area of 2542 square meters and falls into the H4 zone. More specifically, the plot offers a 40% building density, 25% building coverage, and allows a development of up to 8.3 meters and two levels. In addition, the plot is only short distance from Limassol's center, in the hills of Palodia village, in a quiet area away from city's traffic, an ideal location for young couples and families. This superb offer is close to all types of amenities and private schools, and most precisely near Heritage and Island private schools. To view this amazing plot offer, contact our Sales Department or Book a Vie...