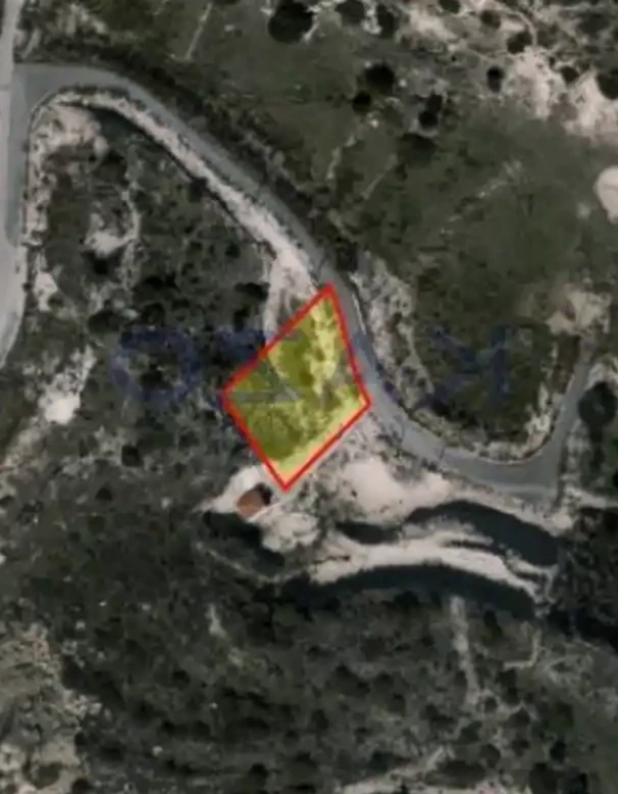

## Residential land 800 m<sup>2</sup>

Limassol, Agios-Tychon-4521 , Cyprus
This ad is presented by listings admin, under supervision from ,

Licensed Real Estate Agent Reg no: 1234, Lic no: 603/E

**Offered at:** € 185,000

**Estate ID:** 72020

**Ref:** ba5430818

Total plot's-land's area: 800 m²

Coverage: 20 %

Density: 30 %

Available from: 2024-10-25

Offered at: **185,00** 

Type: Residential

""With an H5 residential development zone, this plot is the perfect opportunity to develop a spacious home and enjoy large outdoor areas. It has an extent of 800 square meters, 30% building density, and 20% building coverage, enabling 8.3 meters of maximum height and two floors development. The buildable covered area is 120 square meters per floor, offering huge internal covered areas. All types of services and amenities are available within proximity of the plot location. To view this plot offer, contact our Sales Department or Book a Viewing Form!""...