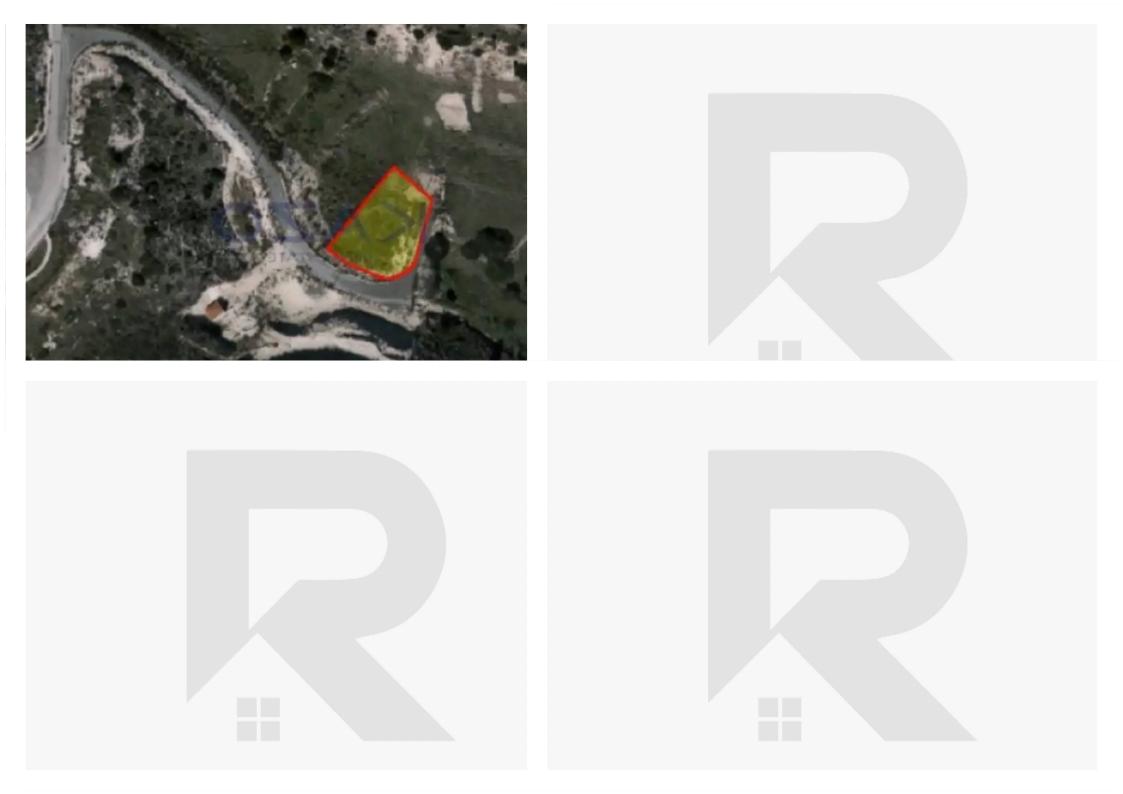

## Residential land 871 m<sup>2</sup>

Limassol, Parekklisia-4520, Cyprus

This ad is presented by listings admin, under supervision from,

Licensed Real Estate Agent Reg no: 1234, Lic no: 603/E

**Offered at:** €200,000

**Estate ID:** 72021

**Ref:** ba5430816

Total plot's-land's area: 871 m²

Coverage: 20 %

Density: 30 %

Available from: 2024-10-25

Offered at: 200,000

Type: Residential

""With an extent of 871 square meters, this residential building zone plot is the ideal option for new couples and families for housing development. The plot has an H5 building zone, with a 30% density ratio and 20% coverage ratio, enabling an 8.3 meters height allowance and 2-floor development. The plot is situated on the north side of Limassol's motorway and it is just 15 minutes driving distance from the city center and just 5 minutes from the beachfront. To view this incredible plot offer, contact our Sales Department or Book a viewing form!""...