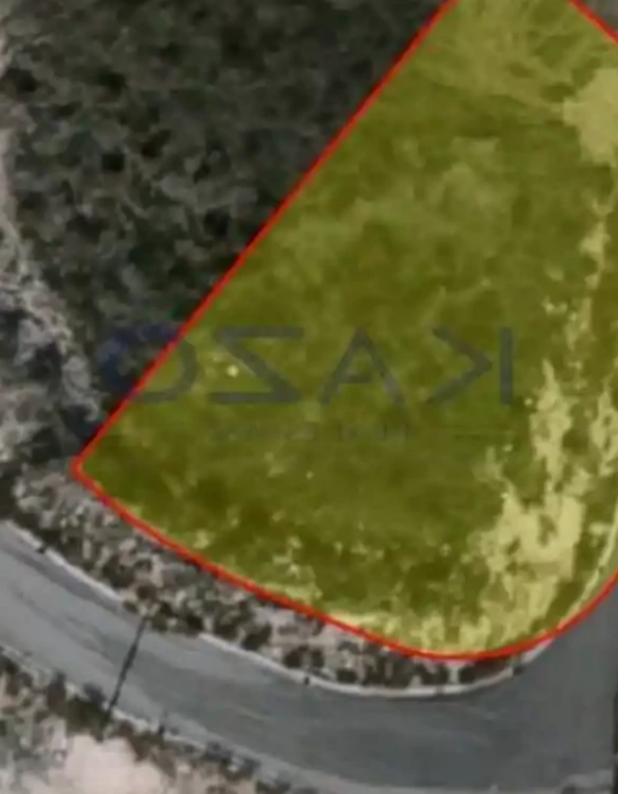

## Residential land 871 m<sup>2</sup>

Limassol, Parekklisia-4520, Cyprus

This ad is presented by listings admin, under supervision from,

Licensed Real Estate Agent Reg no: 1234, Lic no: 603/E

**Offered at:** €200,000

**Estate ID:** 72021

**Ref:** ba5430816

Total plot's-land's area: 871 m²

Coverage: 20 %

Density: 30 %

Available from: 2024-10-25

Offered at: 200,000

Type: Residential

""With an extent of 871 square meters, this residential building zone plot is the ideal option for new couples and families for housing development. The plot has an H5 building zone, with a 30% density ratio and 20% coverage ratio, enabling an 8.3 meters height allowance and 2-floor development. The plot is situated on the north side of Limassol's motorway and it is just 15 minutes driving distance from the city center and just 5 minutes from the beachfront. To view this incredible plot offer, contact our Sales Department or Book a viewing form!""...