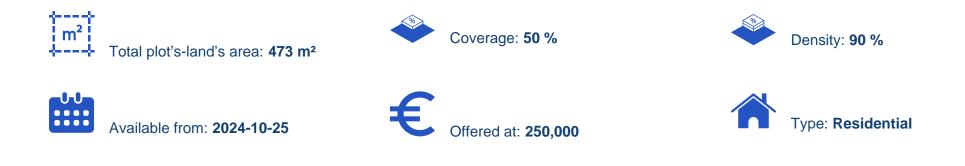

Offered at: €250,000 Estate ID: 72022 Ref: ba5430813

"Rectangular plot of a K?6 residential zone is available for sale in the wonderful Germasoyeia village. This housing residential plot is situated in a central location of the Germasoyeia village, a wonderful area in eastern Limassol. Within five minutes of driving distance from this property, there is the Germasoyiea Tourist area, Dasoudi Beach, Neapolis, and Papas Area, and within 10-15 minutes there is the Pyrgos Tourist area, Limassol Marina, and the Old Town. In proximity to this fantastic plot parcel, there are all the essential services that a contemporary household requires to cover its needs, services such as supermarkets, private and public schools, pharmacies, restaurants, cafes...