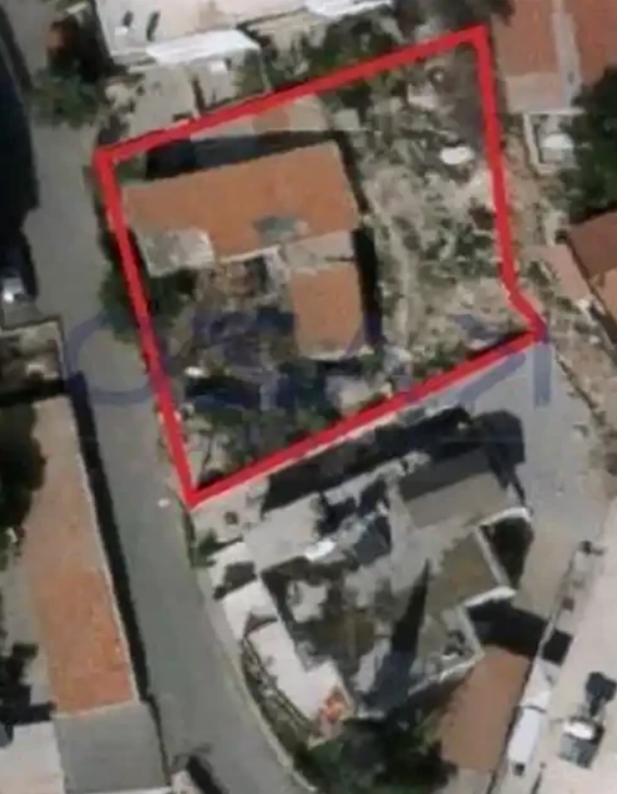

## Residential land 473 m<sup>2</sup>

Limassol, Green-Area-Mersinies-Paniotis-Agia-Paraskevi-Germasogeias-Villag-4044 , Cyprus This ad is presented by listings admin, under supervision from , Licensed Real Estate Agent Reg no: 1234, Lic no: 603/E

Offered at: €250,000 Estate ID: 72022 Ref: ba5430813

"Rectangular plot of a K?6 residential zone is available for sale in the wonderful Germasoyeia village. This housing residential plot is situated in a central location of the Germasoyeia village, a wonderful area in eastern Limassol. Within five minutes of driving distance from this property, there is the Germasoyiea Tourist area, Dasoudi Beach, Neapolis, and Papas Area, and within 10-15 minutes there is the Pyrgos Tourist area, Limassol Marina, and the Old Town. In proximity to this fantastic plot parcel, there are all the essential services that a contemporary household requires to cover its needs, services such as supermarkets, private and public schools, pharmacies, restaurants, cafes...