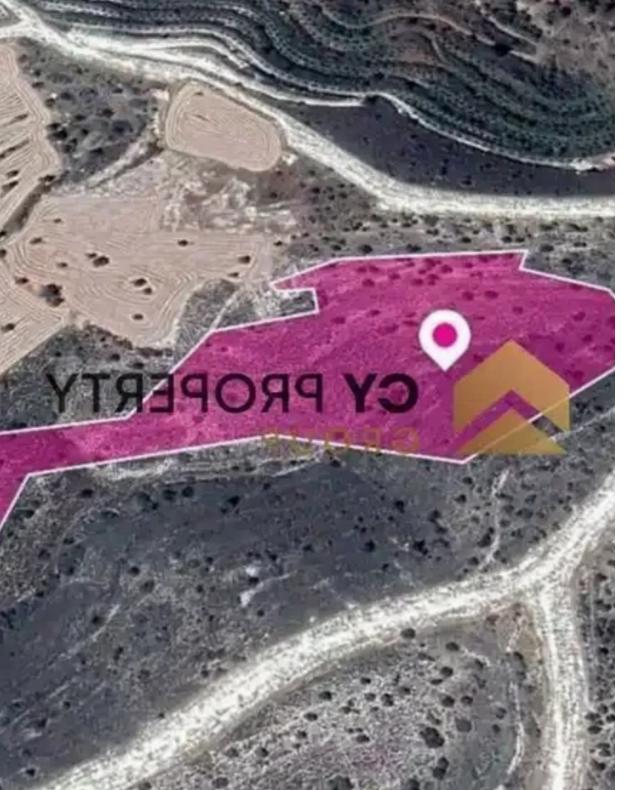

## Agricultural land 30101 m<sup>2</sup>

Larnaka, Menogeia-7578 , Cyprus This ad is presented by listings admin, under supervision from , Licensed Real Estate Agent Reg no: 1234, Lic no: 603/E

Offered at: €100,000 Estate ID: 72025 Ref: ba5020802

""Agricultural field, extending to about 30.101 sq.m. in total. The asset is located approx. 3.3km from the motorway The property falls within Zone ?3, with a building coefficient of 10%, coverage of 10%, and permission for 2 floors (8.3m) of construction.""...

## **Estate on map:**

Website: realty.com.cy/p/agricultural-land-30101-m2-

ba5020802

Email: info@rimatech.com.cy

Phone: +35795958898 // +35725714014

This ad is presented by listings admin, under supervision from , Licensed Real Estate Agent Reg no: 1234, Lic no: 603/E