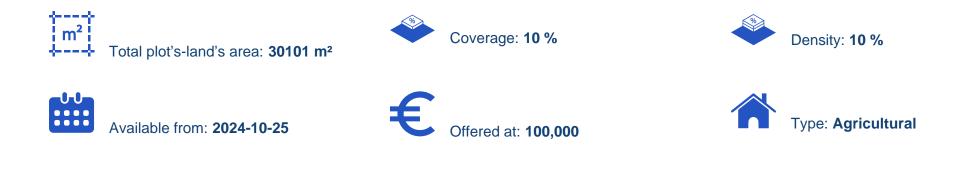

## Agricultural land 30101 m<sup>2</sup>

Larnaka, Menogeia-7578 , Cyprus This ad is presented by listings admin, under supervision from , Licensed Real Estate Agent Reg no: 1234, Lic no: 603/E

Offered at: €100,000 Estate ID: 72025 Ref: ba5020802

""Agricultural field, extending to about 30.101 sq.m. in total. The asset is located approx. 3.3km from the motorway The property falls within Zone ?3, with a building coefficient of 10%, coverage of 10%, and permission for 2 floors (8.3m) of construction.""...