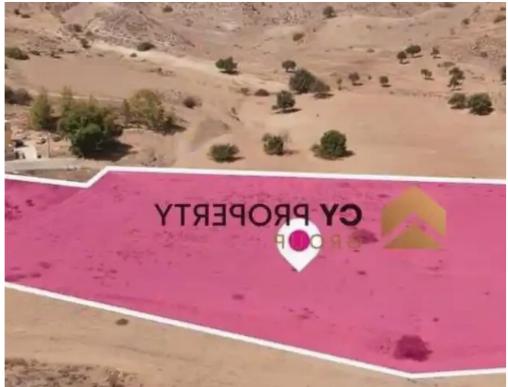

""""90% share of a residential field, extending to about 14.382 sq.m. in total(12,943sq.m share). Access to the field is via a registered road with total frontage of approx. 75m.Distribution Agreement in place. The property is located in Troulloi, Larnaca approximately 600 metres to the north-east of the centre of the community and approximately 240 metres to the east of the main asphalted road that connects the communities of Troulloi and Livadia. The field abuts on an asphalted residential road with a frontage of approximately 75 metres and the field has an uneven surface, having a downwards sloping surface from south to north. On the south-west boundary there is a residential dwelling w...