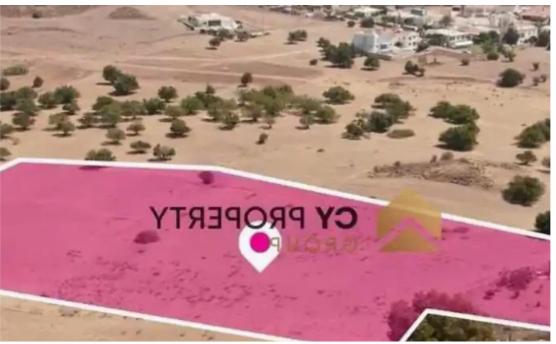

""""90% share of a residential field, extending to about 14.382 sq.m. in total(12,943sq.m share). Access to the field is via a registered road with total frontage of approx. 75m.Distribution Agreement in place. The property is located in Troulloi, Larnaca approximately 600 metres to the north-east of the centre of the community and approximately 240 metres to the east of the main asphalted road that connects the communities of Troulloi and Livadia. The field abuts on an asphalted residential road with a frontage of approximately 75 metres and the field has an uneven surface, having a downwards sloping surface from south to north. On the south-west boundary there is a residential dwelling w...