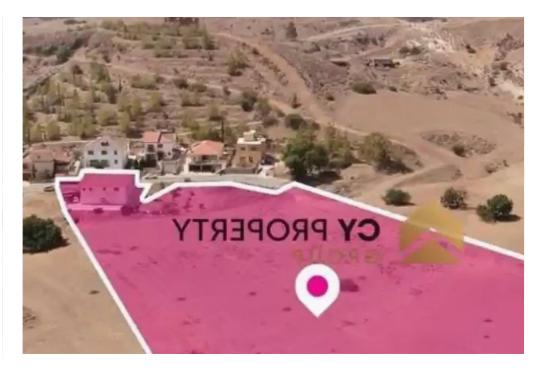

""""90% share of a residential field, extending to about 14.382 sq.m. in total(12,943sq.m share). Access to the field is via a registered road with total frontage of approx. 75m.Distribution Agreement in place. The property is located in Troulloi, Larnaca approximately 600 metres to the north-east of the centre of the community and approximately 240 metres to the east of the main asphalted road that connects the communities of Troulloi and Livadia. The field abuts on an asphalted residential road with a frontage of approximately 75 metres and the field has an uneven surface, having a downwards sloping surface from south to north. On the south-west boundary there is a residential dwelling w...