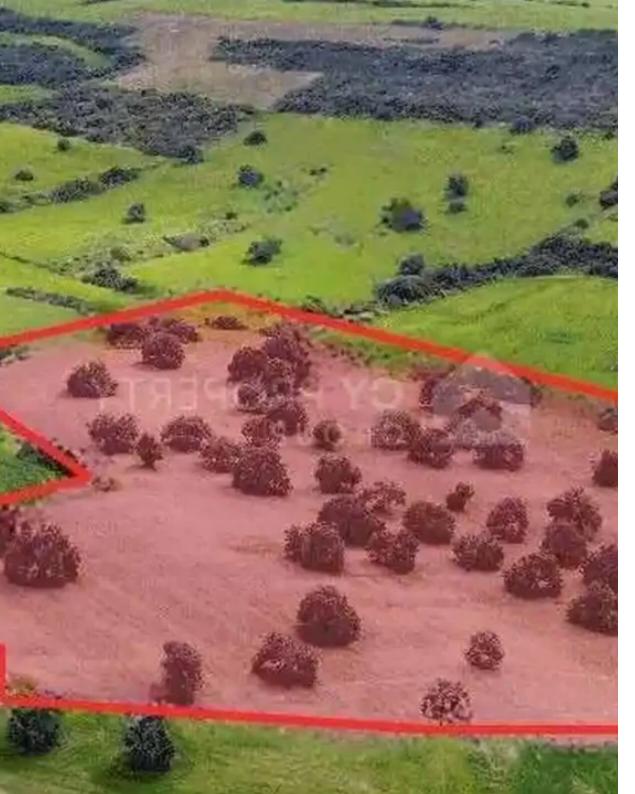

"""Agricultural field in Alaminos village, in Larnaca District. It is situated at a distance of approximately 1.9 kilometers southeast from the village center and approximately 2.4 kilometers from the nearest beach. It has irregular shape and an uneven land surface. The parcel is considered landlocked, however it is situated only a short distance from the closest public registered road. The locality of the property is characterized by a beautiful natural environment."""...