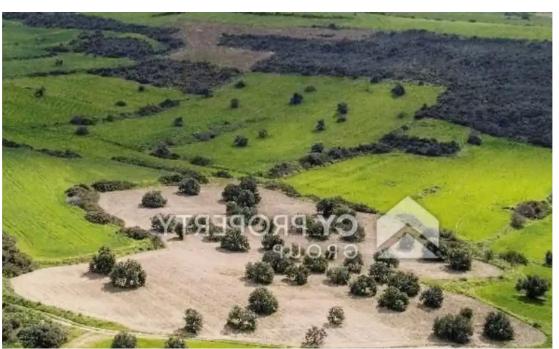

"""Agricultural field in Alaminos village, in Larnaca District. It is situated at a distance of approximately 1.9 kilometers southeast from the village center and approximately 2.4 kilometers from the nearest beach. It has irregular shape and an uneven land surface. The parcel is considered landlocked, however it is situated only a short distance from the closest public registered road. The locality of the property is characterized by a beautiful natural environment."""...