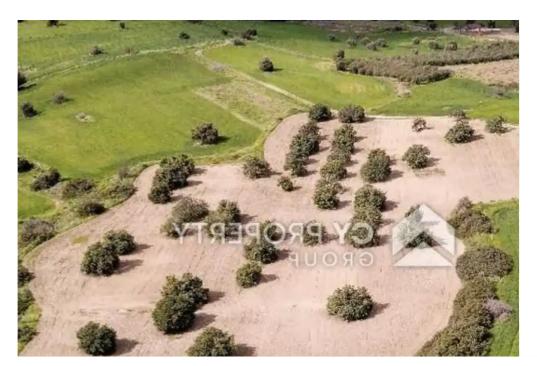

"""Agricultural field in Alaminos village, in Larnaca District. It is situated at a distance of approximately 1.9 kilometers southeast from the village center and approximately 2.4 kilometers from the nearest beach. It has irregular shape and an uneven land surface. The parcel is considered landlocked, however it is situated only a short distance from the closest public registered road. The locality of the property is characterized by a beautiful natural environment."""...