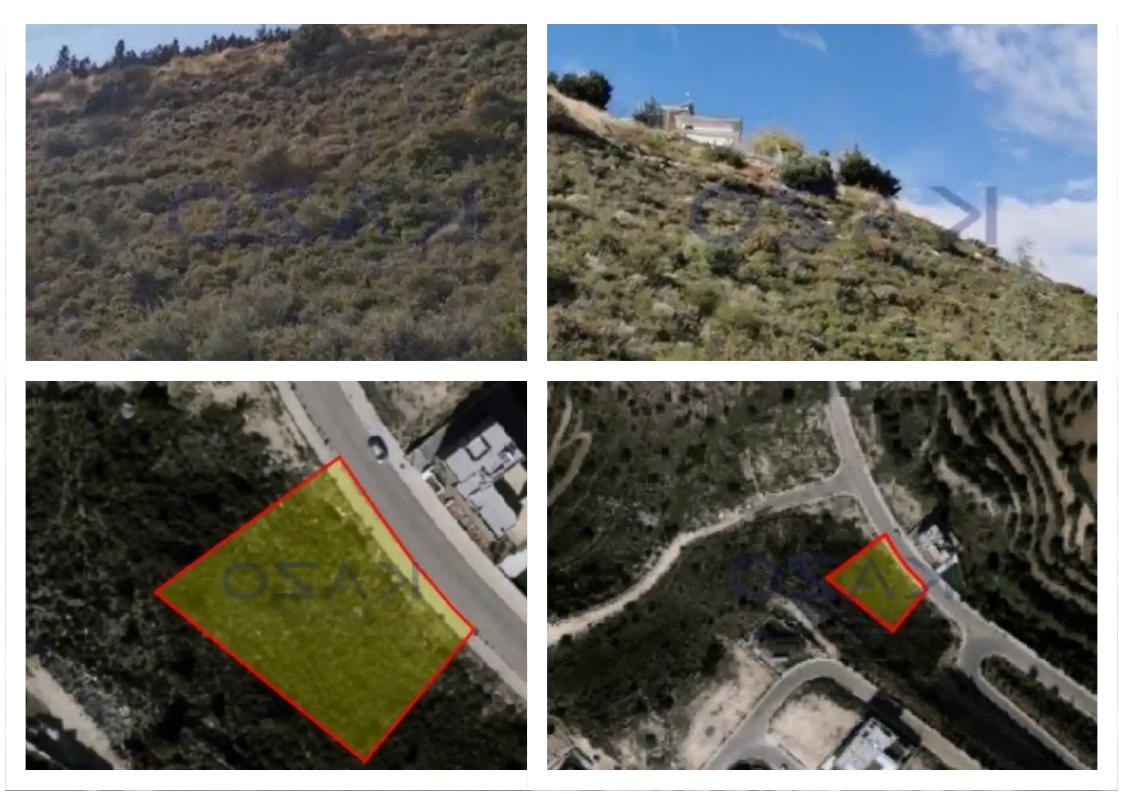

Type: Residential

""""Ideal plot investment for housing development in the hills of Opalia, Panthea area. The plot is situated just 5 minutes from the motorway, offering easy access to the city center and an exit from the city. It is in close proximity to Heritage, Foley's, and Grammar Schools and all types of services and amenities. It has an extent of 1,270 square meters, holds a Ka10 residential zone, with a 30% density ratio, 20% coverage ratio, and a maximum height of 10 meters, and two floors development allowance. It offers a buildable covered area of 381 square meters, enabling to develop spacious housing unit, ideal for families or new couples that seek to build their new home. To view this a...