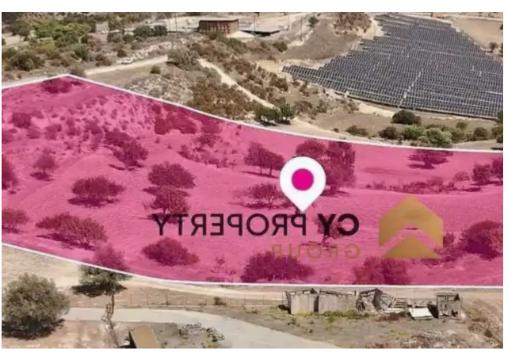

## Agricultural land 20473 m<sup>2</sup>

Larnaka, Choirokoitia-7741, Cyprus

This ad is presented by listings admin, under supervision from ,

Licensed Real Estate Agent Reg no: 1234, Lic no: 603/E

**Offered at:** € 94,000

"""Agricultural field, extending to about 20473 sq.m. in total. The property is rectangularly shaped with a flat surface. Access to the field is via a registered road with total frontage of approx. 110m The asset is located approx. 450m from the motorway. The property falls within Zone ?3, with a building coefficient of 10%, coverage of 10%, and permission for 2 floors (8.3m) of construction."""...