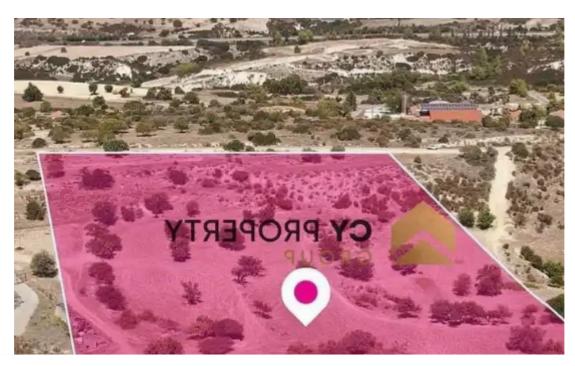

## Agricultural land 20473 m<sup>2</sup>

Larnaka, Choirokoitia-7741, Cyprus

This ad is presented by listings admin, under supervision from ,

Licensed Real Estate Agent Reg no: 1234, Lic no: 603/E

**Offered at:** € 94,000

"""Agricultural field, extending to about 20473 sq.m. in total. The property is rectangularly shaped with a flat surface. Access to the field is via a registered road with total frontage of approx. 110m The asset is located approx. 450m from the motorway. The property falls within Zone ?3, with a building coefficient of 10%, coverage of 10%, and permission for 2 floors (8.3m) of construction."""...