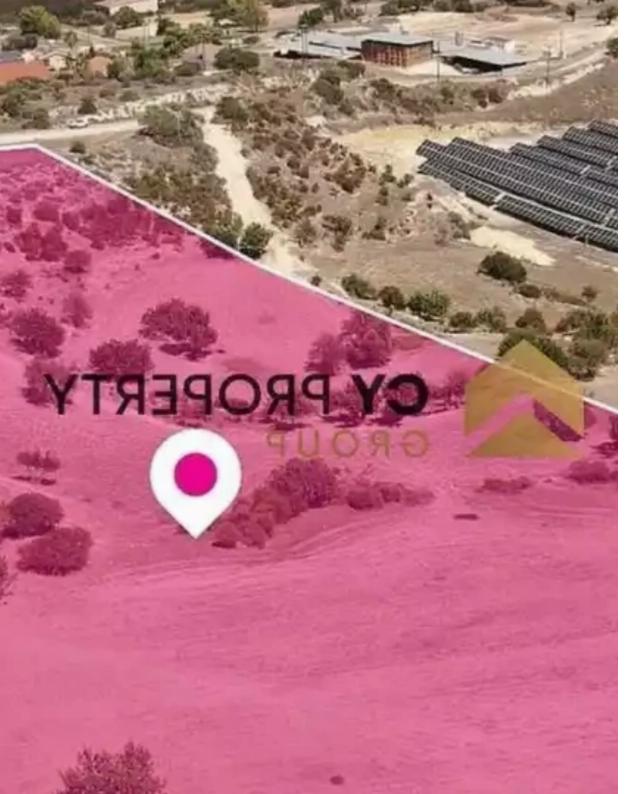

## Agricultural land 20473 m<sup>2</sup>

Larnaka, Choirokoitia-7741, Cyprus

This ad is presented by listings admin, under supervision from ,

Licensed Real Estate Agent Reg no: 1234, Lic no: 603/E

**Offered at:** € 94,000

"""Agricultural field, extending to about 20473 sq.m. in total. The property is rectangularly shaped with a flat surface. Access to the field is via a registered road with total frontage of approx. 110m The asset is located approx. 450m from the motorway. The property falls within Zone ?3, with a building coefficient of 10%, coverage of 10%, and permission for 2 floors (8.3m) of construction."""...