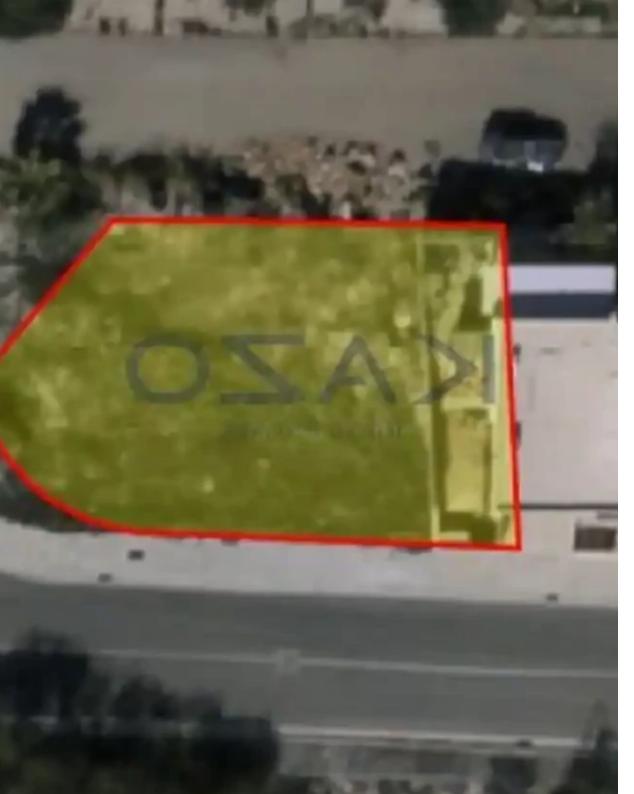

## Residential land 324 m<sup>2</sup>

Limassol, Bellagio-Sports-Direct-Agios-Athanasios-4107, Cyprus This ad is presented by listings admin, under supervision from, Licensed Real Estate Agent Reg no: 1234, Lic no: 603/E

Type: Residential

""Situated in the beautiful area of Paniotis, also known as Green area, this corner residential plot has a Ka8 zone, with a building coverage of 35% ratio and 60% of building density ratio, allowing 10 meters high and two floors development. It has an extent of 324 square meters, ideal to be purchased and develop a housing unit. The plot is located north of the motorway, just 5 minutes driving distance from the beachfront and 10 minutes from the city center. It is also located very close to Foley's and Grammar school. To view this plot offer, contact our Sales Department or Book a Viewing Form!""...