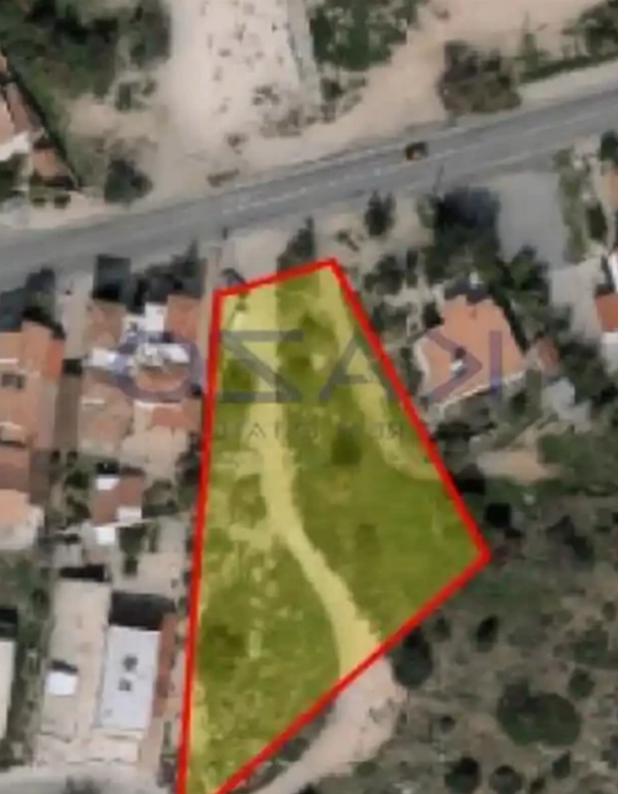

## Residential land 2026 m<sup>2</sup>

Limassol, Panagia-Chrisopolitissa-Church-Ypsonas-4181, Cyprus This ad is presented by listings admin, under supervision from, Licensed Real Estate Agent Reg no: 1234, Lic no: 603/E

ype: Residential

"This residential land parcel falls in the Ka8 zone, with a 60% density ratio and 35% coverage ratio, and a maximum height allowance of 10 meters and two floors. The land has an extent of 2,026 square meters and offers a net buildable area of 1,215 square meters. The extent of the land results based on the law a deduction of 15% in green area and 10-15% in road widening. It is situated close to the motorway and Ypsonas area offers all types of amenities and services that serve any household needs. The land parcel is located in the west district of Limassol and it is 15 minutes driving distance from the city center and in close proximity from Limassol Mall and new Casino, the new golf resort...