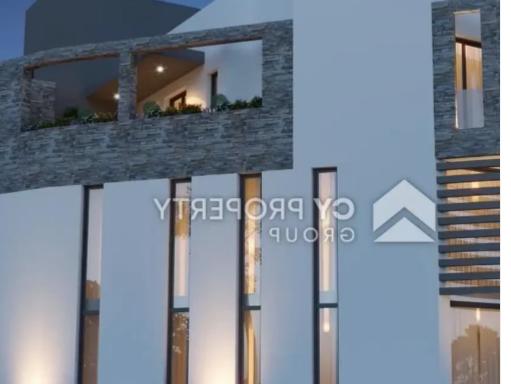

## Commercial land 289 m<sup>2</sup>

Larnaka, Apos-Lukas-Center-Aradippou-7104, Cyprus
This ad is presented by listings admin, under supervision from,
Licensed Real Estate Agent Reg no: 1234, Lic no: 603/E

**Offered at:** €220,000

**Estate ID:** 72040

**Ref:** ba5477348

Total plot's-land's area: 289 m²

Coverage: 70 %

Density: 140 %

Available from: 2024-10-25

Offered at: 220,000

Type: **Commercia**l

and services, including schools, banks, bakeries, cafes, and supermarkets. The beach is only a few minutes' drive away. The property falls within Commercial Planning Zone ??8?, with a building coefficient of 140% and coverage of 70% and permission for the construction of up to 2 floors (up to 8.3 meters). The location provides easy access to main roads and the highway. Within its prime location, offers excellent potential for investment or development. Title deed is available."""""...