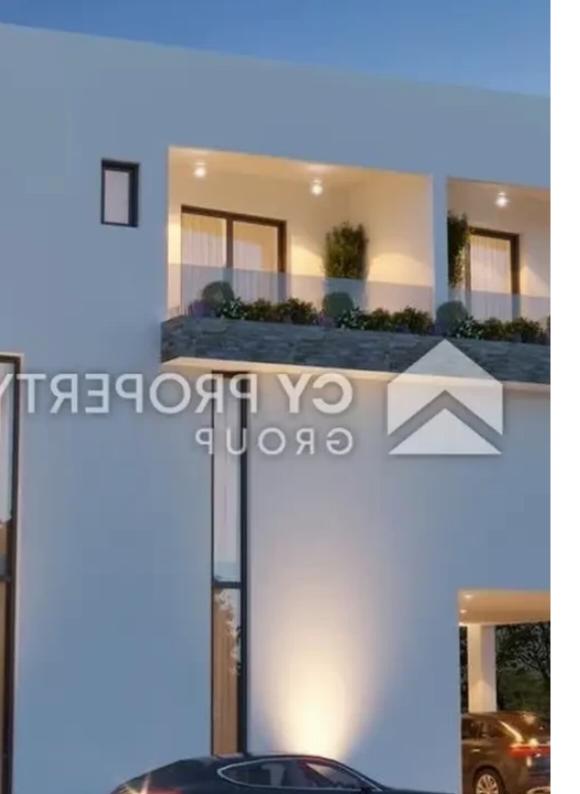

## Commercial land 289 m<sup>2</sup>

Larnaka, Apos-Lukas-Center-Aradippou-7104, Cyprus
This ad is presented by listings admin, under supervision from,
Licensed Real Estate Agent Reg no: 1234, Lic no: 603/E

**Offered at:** €220,000

**Estate ID:** 72040

**Ref:** ba5477348

Total plot's-land's area: 289 m²

Coverage: 70 %

Density: 140 %

Available from: 2024-10-25

Offered at: 220,000

Type: **Commercia**l

and services, including schools, banks, bakeries, cafes, and supermarkets. The beach is only a few minutes' drive away. The property falls within Commercial Planning Zone ??8?, with a building coefficient of 140% and coverage of 70% and permission for the construction of up to 2 floors (up to 8.3 meters). The location provides easy access to main roads and the highway. Within its prime location, offers excellent potential for investment or development. Title deed is available."""""...